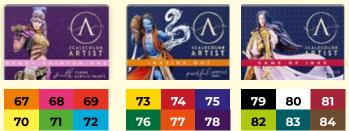

# SLIGHTLY MATT FINISH 12 POWERFUL ACRYLIC INKS

| SART73 | Yellow Ink          |  |
|--------|---------------------|--|
| SART74 | Red Ink             |  |
| SART75 | Blue Ink            |  |
| SART76 | Green Ink           |  |
| SART77 | Orange Ink          |  |
| SART78 | Violet Ink          |  |
| SART79 | Black Ink           |  |
| SART80 | White Ink           |  |
| SART81 | Crimson Ink         |  |
| SART82 | Pistachio Green Ink |  |
| SART83 | Turquoise Ink       |  |
| SART84 | Chestnut Ink        |  |