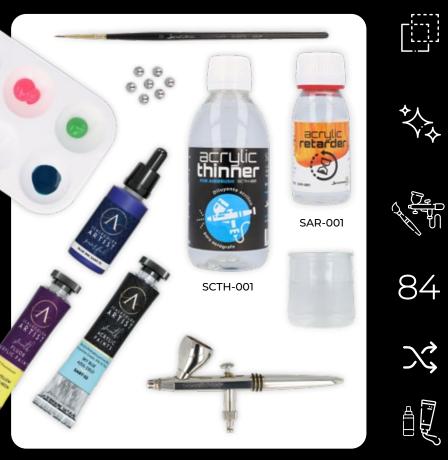

# SMOOTH ACRYLIC PAINTS

These paints are highly malleable, letting you achieve soft blending even with wet paint. This effect can be enhanced by adding Acrylic Retarder.

Add a few drops of retarder to a color or mixture to achieve a color layer with a longer drying time.

brushing, apply over a light base coat to achieve the strongest

Because of their high covering power, the inks can be used over any tone of primer.