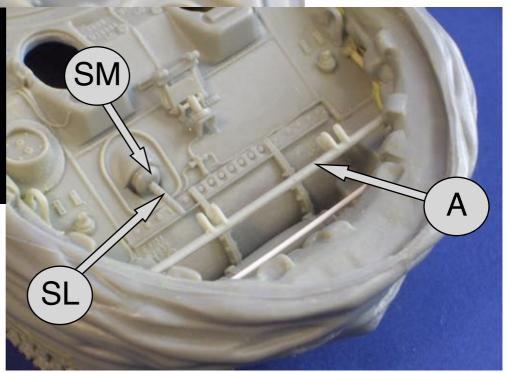

| SF  | Front lifting hook         | X2   |
|-----|----------------------------|------|
| SG  | Rear lifting hook          | X2   |
| SH  | Side armour plate          | X2   |
| SI  | Not required               |      |
| SJ  | Not required               |      |
| SK  | Extinguisher guard         | X1   |
| SL  | Bow machine gun            | X1   |
| SM  | Machine gun cover          | X1   |
| Т   | Short track                | X2+2 |
| T20 | Extinguisher               | X2   |
| TA  | Track                      | X10  |
| U   | Front light guard          | X4   |
| WA  | Road wheels                | X6   |
| WL  | Left bogy                  | ХЗ   |
| WO  | Return guides              | X6   |
| WR  | Right bogy                 | ХЗ   |
| WS  | Drive sprocket             | X2   |
| WY  | Rear sprocket type A       | X2   |
| WZ  | Rear sprocket type B       | X2   |
| Х   | Rear light                 | X2   |
| Z6  | Propeller guide            | X2   |
| Z7  | Propeller steering bracket | X2   |
| Z8  | Rear towing hook           | X2   |