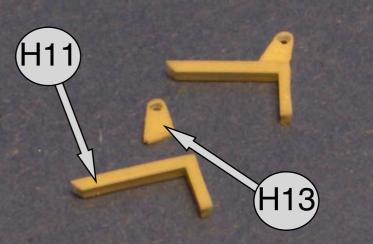

## Parts for Tank

| A01  | Hull                                     | X1 |
|------|------------------------------------------|----|
| A02  | Chassis                                  | X1 |
| A03  | Air bottles                              | X1 |
| A34  | Spare track support rail                 | X2 |
| A35  | Spare track                              | XB |
| C05  | Exhaust duct                             | X1 |
| C06  | Adjuster                                 | X2 |
| C08  | Propeller fixation                       | X2 |
| C08* | Only required if propellers are not used | X2 |
| D02  | Bow                                      | X1 |
| D03  | Radiator cover                           | X1 |
| D04  | Rear deck                                | X1 |
| D07  | Fixation plate left                      | X1 |
| D08  | Fixation plate right                     | X1 |
| D10  | Take over right                          | X1 |
| D11  | Take over left                           | X1 |
| D13  | Front light                              | X2 |
| D15  | Rear hook                                | X2 |
| D16  | Not required                             |    |
| D19  | Steering shaft                           | X1 |
| D20  | Support bracket                          | X1 |
| D22  | Rear support                             | X2 |
| D23  | Rear bracket                             | X2 |
| D28  | Platform                                 | X1 |
| D29  | Platform support right                   | X1 |
| D30  | Platform support left                    | X1 |
| DD   | Idler wheel                              | X2 |
| DJ   | Rear plate                               | X1 |
| EK   | Periscope                                | X2 |
| EL   | Periscope cover open                     | X2 |
| EM   | Periscope cover closed                   | X2 |
| F    | Air intake cover                         | X1 |
| G    | Air intake cover                         | X1 |
| H08  | Main strut pivot bracket                 | X1 |
| H09  | Exhaust top                              | X2 |
| H10  | Exhaust                                  | X2 |
| H11  | Rear support                             | X2 |
| H12  | Bracket                                  | X2 |
| H13  | Bracket for H11                          | X2 |
| H23  | Manometer                                | X1 |
| H24  | Manometer support                        | X1 |
| HL   | Grouser cover left                       | X1 |
| ΗМ   | Grouser cover right                      | X1 |
| HOE  | Left hatch                               | X1 |
| HON  | Right hatch                              | X1 |
| P1   | Propeller                                | X1 |
| P2   | Propeller                                | X1 |
| QC   | Rear engine plate                        | X1 |
| QD   | Engine rear door right                   | X1 |
| QE   | Engine rear door left                    | X1 |
| QF   | Rear locking plate                       | X1 |
|      | <b>U</b> .                               |    |