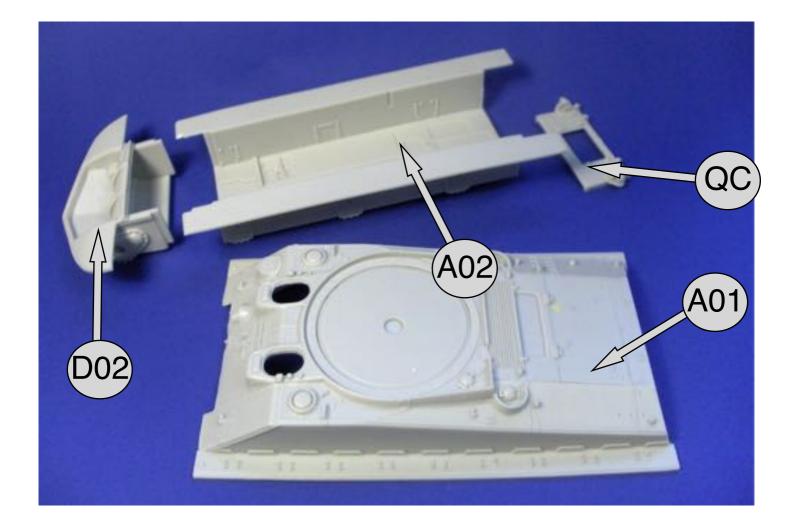

## Parts for Tank

| A01  | Hull                                     | X1 |
|------|------------------------------------------|----|
| A02  | Chassis                                  | X1 |
| A03  | Air bottles                              | X1 |
| A34  | Spare track support rail                 | X2 |
| A35  | Spare track                              | XB |
| C05  | Exhaust duct                             | X1 |
| C06  | Adjuster                                 | X2 |
| C08  | Propeller fixation                       | X2 |
| C08* | Only required if propellers are not used | X2 |
| D02  | Bow                                      | X1 |
| D03  | Radiator cover                           | X1 |
| D04  | Rear deck                                | X1 |
| D07  | Fixation plate left                      | X1 |
| D08  | Fixation plate right                     | X1 |
| D10  | Take over right                          | X1 |
| D11  | Take over left                           | X1 |
| D13  | Front light                              | X2 |
| D15  | Rear hook                                | X2 |
| D16  | Not required                             |    |
| D19  | Steering shaft                           | X1 |
| D20  | Support bracket                          | X1 |
| D22  | Rear support                             | X2 |
| D23  | Rear bracket                             | X2 |
| D28  | Platform                                 | X1 |
| D29  | Platform support right                   | X1 |
| D30  | Platform support left                    | X1 |
| DD   | Idler wheel                              | X2 |
| DJ   | Rear plate                               | X1 |
| EK   | Periscope                                | X2 |
| EL   | Periscope cover open                     | X2 |
| EM   | Periscope cover closed                   | X2 |
| F    | Air intake cover                         | X1 |
| G    | Air intake cover                         | X1 |
| H08  | Main strut pivot bracket                 | X1 |
| H09  | Exhaust top                              | X2 |
| H10  | Exhaust                                  | X2 |
| H11  | Rear support                             | X2 |
| H12  | Bracket                                  | X2 |
| H13  | Bracket for H11                          | X2 |
| H23  | Manometer                                | X1 |
| H24  | Manometer support                        | X1 |
| HL   | Grouser cover left                       | X1 |
| ΗМ   | Grouser cover right                      | X1 |
| HOE  | Left hatch                               | X1 |
| HON  | Right hatch                              | X1 |
| P1   | Propeller                                | X1 |
| P2   | Propeller                                | X1 |
| QC   | Rear engine plate                        | X1 |
| QD   | Engine rear door right                   | X1 |
| QE   | Engine rear door left                    | X1 |
| QF   | Rear locking plate                       | X1 |
|      | <b>U</b> .                               |    |