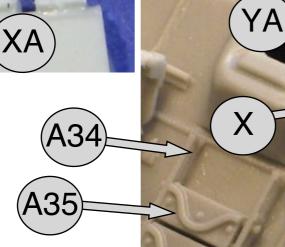

## Parts for Tank

| A01  | Hull                                     | X1 |
|------|------------------------------------------|----|
| A02  | Chassis                                  | X1 |
| A03  | Air bottles                              | X1 |
| A34  | Spare track support rail                 | X2 |
| A35  | Spare track                              | XB |
| C05  | Exhaust duct                             | X1 |
| C06  | Adjuster                                 | X2 |
| C08  | Propeller fixation                       | X2 |
| C08* | Only required if propellers are not used | X2 |
| D02  | Bow                                      | X1 |
| D03  | Radiator cover                           | X1 |
| D04  | Rear deck                                | X1 |
| D07  | Fixation plate left                      | X1 |
| D08  | Fixation plate right                     | X1 |
| D10  | Take over right                          | X1 |
| D11  | Take over left                           | X1 |
| D13  | Front light                              | X2 |
| D15  | Rear hook                                | X2 |
| D16  | Not required                             |    |
| D19  | Steering shaft                           | X1 |
| D20  | Support bracket                          | X1 |
| D22  | Rear support                             | X2 |
| D23  | Rear bracket                             | X2 |
| D28  | Platform                                 | X1 |
| D29  | Platform support right                   | X1 |
| D30  | Platform support left                    | X1 |
| DD   | Idler wheel                              | X2 |
| DJ   | Rear plate                               | X1 |
| EK   | Periscope                                | X2 |
| EL   | Periscope cover open                     | X2 |
| EM   | Periscope cover closed                   | X2 |
| F    | Air intake cover                         | X1 |
| G    | Air intake cover                         | X1 |
| H08  | Main strut pivot bracket                 | X1 |
| H09  | Exhaust top                              | X2 |
| H10  | Exhaust                                  | X2 |
| H11  | Rear support                             | X2 |
| H12  | Bracket                                  | X2 |
| H13  | Bracket for H11                          | X2 |
| H23  | Manometer                                | X1 |
| H24  | Manometer support                        | X1 |
| HL   | Grouser cover left                       | X1 |
| ΗМ   | Grouser cover right                      | X1 |
| HOE  | Left hatch                               | X1 |
| HON  | Right hatch                              | X1 |
| P1   | Propeller                                | X1 |
| P2   | Propeller                                | X1 |
| QC   | Rear engine plate                        | X1 |
| QD   | Engine rear door right                   | X1 |
| QE   | Engine rear door left                    | X1 |
| QF   | Rear locking plate                       | X1 |
|      | <b>U</b> .                               |    |

## Parts for Turret

| A   | Main upper cross beam                  | X1   | 7B       | Hatch sight          | X1   |
|-----|----------------------------------------|------|----------|----------------------|------|
| AA  | Main front strut                       | X2   | A        | Not required         |      |
| AAA | Main front piston support              | X1   | AA       | Antenna              | X1   |
| B   | Upper cross beam arm                   | X2+2 | В        | Not required         |      |
| C   | Main arm bracket left                  | X1   | C        | Not required         |      |
| D   | Main arm bracket right                 | X1   | D        | Not required         |      |
| E   | Front side arm lower                   | X2+2 | E        | Not required         |      |
| F   | Front side arm upper<br>Side arm lower | X2   | EK       | Periscope            | X4   |
| G   |                                        | X2   | EL       | Periscope open       | X4   |
| Н   | Side arm upper                         | X2   | EM       | Periscope closed     | X4   |
| 1   | Side piston                            | X2   | F        | Not required         | Va   |
| J   | Rear side arm lower                    | X2   | GT       | Hatch locking clips  | X2   |
| K   | Rear side arm upper                    | X2   | н        | Mantlet lifting hook | X2   |
| L   | Rear side arm lower                    | X2   | I        | Not required         | V1   |
| M   | Rear side arm upper                    | X2   | 0        | Sight                | X1   |
| 0   | Rear top arm upper                     | X2   | Р        | Vane<br>Side beteb   | X1   |
| P   | Rear top arm lower                     | X2   | Q        | Side hatch           | X1   |
| PA  | Front piston                           | X1   | R        | Not required         |      |
| Q   | Rear lower arm upper                   | X2   | S<br>T   | Not required         |      |
| R   | Rear lower arm lower                   | X2   | T<br>Taa | Not required         | N2   |
| R   | Periscope extension support (optional) | X1   | T23      | Side lifting hook    | X2   |
| S   | Rear piston                            | X2   | T24      | •                    | X1   |
| S12 | Support                                | X2   | T28      | Machine gun          | X1   |
| S13 | Piston rear                            | X2   | T29      | Left fixation        | X1   |
| S14 | Piston                                 |      | Т30      | Right fixation       | X1   |
| S15 | Piston                                 |      | Т36      | Breech lever         | X1   |
| S16 | Piston                                 |      | Т37      | Gun barrel           | X1   |
| S17 | Piston                                 |      | T38      | Trunion              |      |
| Т   | Front side strut                       | X2+1 | Т39      | Guard left           | X1   |
| T14 | Support                                | ???  | T40      | Guard right          | X1   |
| T15 | Tiller                                 | X1   | Т6       | Commander ring       | X1   |
| T16 | Grab handle                            | X1   | T6a      | Cushion              | X2   |
| T17 | Tiller bracket                         | X1   | T6b      | Cushion              | X2   |
| T18 | Binnacle                               | X1   | T6c      | Handle               | X1   |
| U   | Front side bracket                     | X2+1 | T7       | Hatch                | X1   |
| V   | Side pivot bracket                     | X2   | T7A      |                      | X1   |
| VX  | Strut end                              | X4   | Т8       | Hatch                | X1   |
| VZ  | Strut end                              | X2   | T9A      |                      | X1   |
| W   | Front pivot bracket                    | X2   | T9P      | Mantlet              | X1   |
| Х   | Front side piston                      | X2   | Т9Х      | Gun shield           | X1   |
| XA  | Front side piston support bracket      | X2   | Т9Ү      | Gun shield           | X1   |
| YA  | Front piston guard                     | X1   | T9Z      | Machine gun mask     |      |
| YB  | Front piston guard                     | X1   | ТР       | Breech               | X1   |
| Z1  | Tiller bracket rear                    | X1   | TQ       | Guard rear section   | X1   |
| Z2  | Tiller link rear                       | X1   | ΤZ       | Side mortar mount    | X1   |
| Z3  | Steering pivot centre                  | X1   | U        | Hatch ring           | X2+2 |
| Z4  | Steering pivot propeller               | X1   |          |                      |      |
| Z5  | Tiller bracket front                   | X1   |          |                      |      |
| ZF  | Front piston support                   | X1   |          |                      |      |
| ZG  | Front piston support                   | X1   |          |                      |      |
|     |                                        |      |          |                      |      |

Right support bracket ZF is shorter than ZG as it fits onto radio pod. Protection plate is YB. Other parts W,Q & R are the same as shown at left.

Q

R

XA

Х

ZG

W

Make connecting arm from 0.75mm rod.