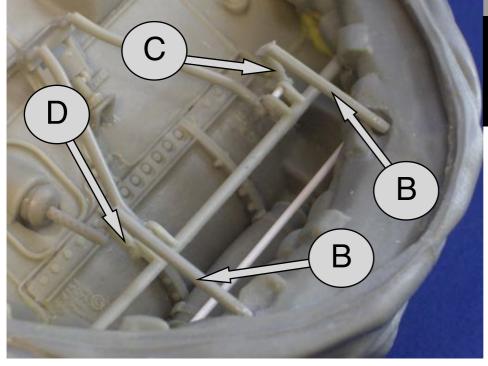

## Parts for Turret

| A   | Main upper cross beam                  | X1   | 7B       | Hatch sight          | X1   |
|-----|----------------------------------------|------|----------|----------------------|------|
| AA  | Main front strut                       | X2   | A        | Not required         |      |
| AAA | Main front piston support              | X1   | AA       | Antenna              | X1   |
| B   | Upper cross beam arm                   | X2+2 | В        | Not required         |      |
| C   | Main arm bracket left                  | X1   | C        | Not required         |      |
| D   | Main arm bracket right                 | X1   | D        | Not required         |      |
| E   | Front side arm lower                   | X2+2 | E        | Not required         |      |
| F   | Front side arm upper<br>Side arm lower | X2   | EK       | Periscope            | X4   |
| G   |                                        | X2   | EL       | Periscope open       | X4   |
| Н   | Side arm upper                         | X2   | EM       | Periscope closed     | X4   |
| 1   | Side piston                            | X2   | F        | Not required         | Va   |
| J   | Rear side arm lower                    | X2   | GT       | Hatch locking clips  | X2   |
| K   | Rear side arm upper                    | X2   | н        | Mantlet lifting hook | X2   |
| L   | Rear side arm lower                    | X2   | I        | Not required         | V1   |
| M   | Rear side arm upper                    | X2   | 0        | Sight                | X1   |
| 0   | Rear top arm upper                     | X2   | Р        | Vane<br>Side beteb   | X1   |
| P   | Rear top arm lower                     | X2   | Q        | Side hatch           | X1   |
| PA  | Front piston                           | X1   | R        | Not required         |      |
| Q   | Rear lower arm upper                   | X2   | S<br>T   | Not required         |      |
| R   | Rear lower arm lower                   | X2   | T<br>Taa | Not required         | N2   |
| R   | Periscope extension support (optional) | X1   | T23      | Side lifting hook    | X2   |
| S   | Rear piston                            | X2   | T24      | •                    | X1   |
| S12 | Support                                | X2   | T28      | Machine gun          | X1   |
| S13 | Piston rear                            | X2   | T29      | Left fixation        | X1   |
| S14 | Piston                                 |      | Т30      | Right fixation       | X1   |
| S15 | Piston                                 |      | Т36      | Breech lever         | X1   |
| S16 | Piston                                 |      | Т37      | Gun barrel           | X1   |
| S17 | Piston                                 |      | T38      | Trunion              |      |
| Т   | Front side strut                       | X2+1 | Т39      | Guard left           | X1   |
| T14 | Support                                | ???  | T40      | Guard right          | X1   |
| T15 | Tiller                                 | X1   | Т6       | Commander ring       | X1   |
| T16 | Grab handle                            | X1   | T6a      | Cushion              | X2   |
| T17 | Tiller bracket                         | X1   | T6b      | Cushion              | X2   |
| T18 | Binnacle                               | X1   | T6c      | Handle               | X1   |
| U   | Front side bracket                     | X2+1 | T7       | Hatch                | X1   |
| V   | Side pivot bracket                     | X2   | T7A      |                      | X1   |
| VX  | Strut end                              | X4   | Т8       | Hatch                | X1   |
| VZ  | Strut end                              | X2   | T9A      |                      | X1   |
| W   | Front pivot bracket                    | X2   | T9P      | Mantlet              | X1   |
| Х   | Front side piston                      | X2   | Т9Х      | Gun shield           | X1   |
| XA  | Front side piston support bracket      | X2   | Т9Ү      | Gun shield           | X1   |
| YA  | Front piston guard                     | X1   | T9Z      | Machine gun mask     |      |
| YB  | Front piston guard                     | X1   | ТР       | Breech               | X1   |
| Z1  | Tiller bracket rear                    | X1   | TQ       | Guard rear section   | X1   |
| Z2  | Tiller link rear                       | X1   | ΤZ       | Side mortar mount    | X1   |
| Z3  | Steering pivot centre                  | X1   | U        | Hatch ring           | X2+2 |
| Z4  | Steering pivot propeller               | X1   |          |                      |      |
| Z5  | Tiller bracket front                   | X1   |          |                      |      |
| ZF  | Front piston support                   | X1   |          |                      |      |
| ZG  | Front piston support                   | X1   |          |                      |      |
|     |                                        |      |          |                      |      |