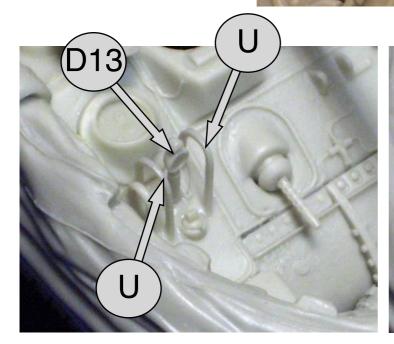

## Parts for Tank

| A01  | Hull                                     | X1 |
|------|------------------------------------------|----|
| A02  | Chassis                                  | X1 |
| A03  | Air bottles                              | X1 |
| A34  | Spare track support rail                 | X2 |
| A35  | Spare track                              | XB |
| C05  | Exhaust duct                             | X1 |
| C06  | Adjuster                                 | X2 |
| C08  | Propeller fixation                       | X2 |
| C08* | Only required if propellers are not used | X2 |
| D02  | Bow                                      | X1 |
| D03  | Radiator cover                           | X1 |
| D04  | Rear deck                                | X1 |
| D07  | Fixation plate left                      | X1 |
| D08  | Fixation plate right                     | X1 |
| D10  | Take over right                          | X1 |
| D11  | Take over left                           | X1 |
| D13  | Front light                              | X2 |
| D15  | Rear hook                                | X2 |
| D16  | Not required                             |    |
| D19  | Steering shaft                           | X1 |
| D20  | Support bracket                          | X1 |
| D22  | Rear support                             | X2 |
| D23  | Rear bracket                             | X2 |
| D28  | Platform                                 | X1 |
| D29  | Platform support right                   | X1 |
| D30  | Platform support left                    | X1 |
| DD   | Idler wheel                              | X2 |
| DJ   | Rear plate                               | X1 |
| EK   | Periscope                                | X2 |
| EL   | Periscope cover open                     | X2 |
| EM   | Periscope cover closed                   | X2 |
| F    | Air intake cover                         | X1 |
| G    | Air intake cover                         | X1 |
| H08  | Main strut pivot bracket                 | X1 |
| H09  | Exhaust top                              | X2 |
| H10  | Exhaust                                  | X2 |
| H11  | Rear support                             | X2 |
| H12  | Bracket                                  | X2 |
| H13  | Bracket for H11                          | X2 |
| H23  | Manometer                                | X1 |
| H24  | Manometer support                        | X1 |
| HL   | Grouser cover left                       | X1 |
| ΗМ   | Grouser cover right                      | X1 |
| HOE  | Left hatch                               | X1 |
| HON  | Right hatch                              | X1 |
| P1   | Propeller                                | X1 |
| P2   | Propeller                                | X1 |
| QC   | Rear engine plate                        | X1 |
| QD   | Engine rear door right                   | X1 |
| QE   | Engine rear door left                    | X1 |
| QF   | Rear locking plate                       | X1 |
|      | <b>U</b> .                               |    |