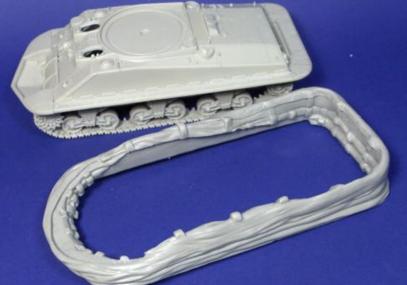

|      |
| ZG  | Front piston support                   | X1   |          |                      |      |
|     |                                        |      |          |                      |      |



It is important to get parts as square as possible.

DY





Remove all raised detail from sides frames.





Attach two 25mm length of L strip to each side of air duct.

Attach two 9mm length of L strip to edge of bow and two 22mm length of strip to centre of bow.







I recommend attaching at this stage to take overs D10 & D11 some of the steering parts. Refer to next page.



Remove flash from interior of idler wheel. Attach sprocket WY or WZ, TM shows WZ while photos of actual vehicles show WY.



TA



D11

D1C



Clean underside of skirt with a power tool.







It will be necessary to fill in any gap between screen and hull. This can be done with an epoxy putty such as Milliput.



Place lower cross beam using 1.2mm brass rod.





Cut strut T to necessary length.



Place a length of plastic rod into brackets featured on hull for D31.

Place upper cross beam A making sure that it is centered. Note postion of brackets, they face « downwards »

A



Place a length of plastic rod between brackets featured on cross beam A.

AA



ÂA

The exact length of B will depend on position of C & D.

Attach top of exhaust H9 to exhaust pipe H10. Note the two different directions of upper part.



H9

(H10







Attach steering arm to upper rear plate.



Ζ3



Make steering link rods from 0.75mm rod approx 26mm long and attach to end of arms Z2 & Z3 and to