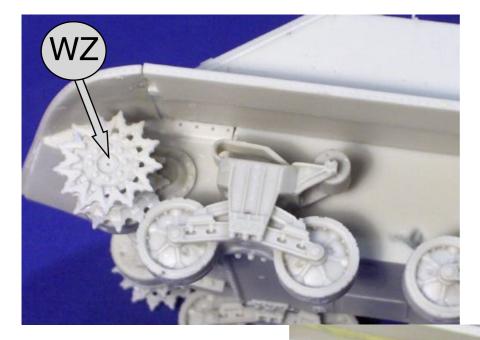

I recommend attaching at this stage to take overs D10 & D11 some of the steering parts. Refer to next page.

Remove flash from interior of idler wheel. Attach sprocket WY or WZ, TM shows WZ while photos of actual vehicles show WY.