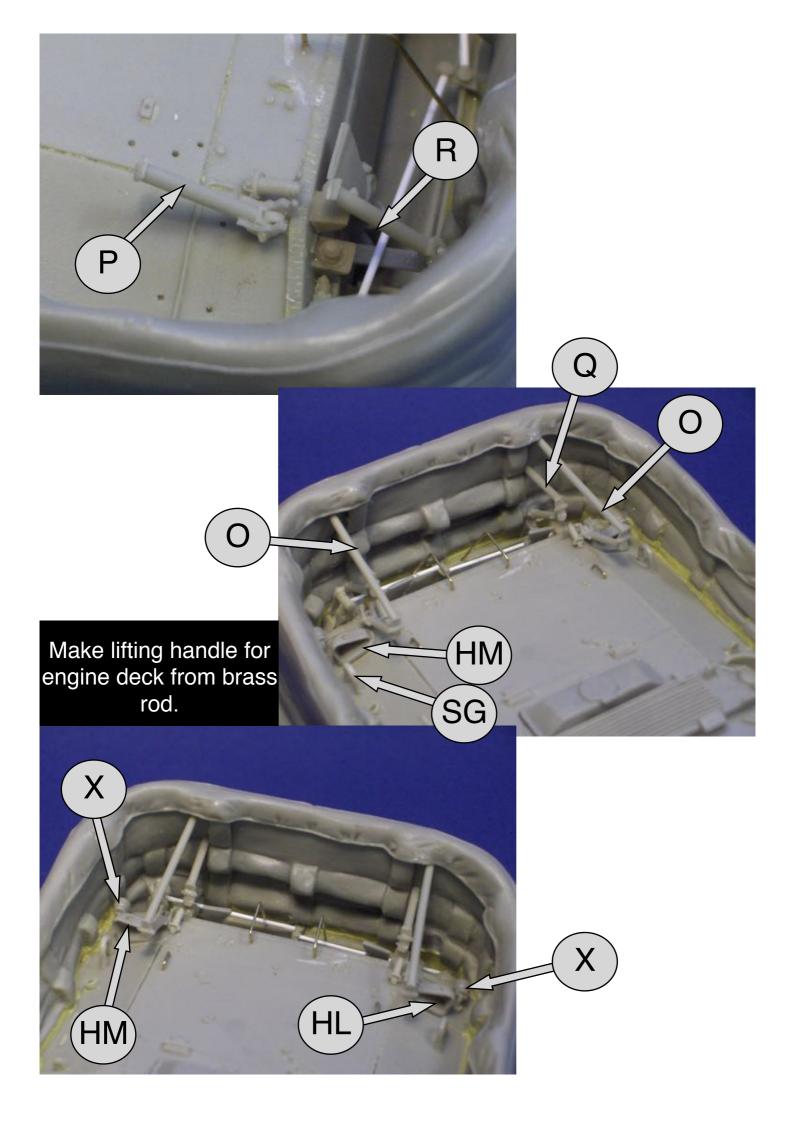

## Parts for Tank

| A01  | Hull                                     | X1 |
|------|------------------------------------------|----|
| A02  | Chassis                                  | X1 |
| A03  | Air bottles                              | X1 |
| A34  | Spare track support rail                 | X2 |
| A35  | Spare track                              | XB |
| C05  | Exhaust duct                             | X1 |
| C06  | Adjuster                                 | X2 |
| C08  | Propeller fixation                       | X2 |
| C08* | Only required if propellers are not used | X2 |
| D02  | Bow                                      | X1 |
| D03  | Radiator cover                           | X1 |
| D04  | Rear deck                                | X1 |
| D07  | Fixation plate left                      | X1 |
| D08  | Fixation plate right                     | X1 |
| D10  | Take over right                          | X1 |
| D11  | Take over left                           | X1 |
| D13  | Front light                              | X2 |
| D15  | Rear hook                                | X2 |
| D16  | Not required                             |    |
| D19  | Steering shaft                           | X1 |
| D20  | Support bracket                          | X1 |
| D22  | Rear support                             | X2 |
| D23  | Rear bracket                             | X2 |
| D28  | Platform                                 | X1 |
| D29  | Platform support right                   | X1 |
| D30  | Platform support left                    | X1 |
| DD   | Idler wheel                              | X2 |
| DJ   | Rear plate                               | X1 |
| EK   | Periscope                                | X2 |
| EL   | Periscope cover open                     | X2 |
| EM   | Periscope cover closed                   | X2 |
| F    | Air intake cover                         | X1 |
| G    | Air intake cover                         | X1 |
| H08  | Main strut pivot bracket                 | X1 |
| H09  | Exhaust top                              | X2 |
| H10  | Exhaust                                  | X2 |
| H11  | Rear support                             | X2 |
| H12  | Bracket                                  | X2 |
| H13  | Bracket for H11                          | X2 |
| H23  | Manometer                                | X1 |
| H24  | Manometer support                        | X1 |
| HL   | Grouser cover left                       | X1 |
| ΗМ   | Grouser cover right                      | X1 |
| HOE  | Left hatch                               | X1 |
| HON  | Right hatch                              | X1 |
| P1   | Propeller                                | X1 |
| P2   | Propeller                                | X1 |
| QC   | Rear engine plate                        | X1 |
| QD   | Engine rear door right                   | X1 |
| QE   | Engine rear door left                    | X1 |
| QF   | Rear locking plate                       | X1 |
|      | <b>U</b> .                               |    |

| SF  | Front lifting hook         | X2   |
|-----|----------------------------|------|
| SG  | Rear lifting hook          | X2   |
| SH  | Side armour plate          | X2   |
| SI  | Not required               |      |
| SJ  | Not required               |      |
| SK  | Extinguisher guard         | X1   |
| SL  | Bow machine gun            | X1   |
| SM  | Machine gun cover          | X1   |
| Т   | Short track                | X2+2 |
| T20 | Extinguisher               | X2   |
| TA  | Track                      | X10  |
| U   | Front light guard          | X4   |
| WA  | Road wheels                | X6   |
| WL  | Left bogy                  | ХЗ   |
| WO  | Return guides              | X6   |
| WR  | Right bogy                 | ХЗ   |
| WS  | Drive sprocket             | X2   |
| WY  | Rear sprocket type A       | X2   |
| WZ  | Rear sprocket type B       | X2   |
| Х   | Rear light                 | X2   |
| Z6  | Propeller guide            | X2   |
| Z7  | Propeller steering bracket | X2   |
| Z8  | Rear towing hook           | X2   |