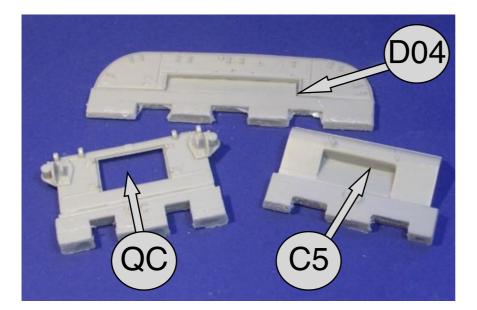

## Parts for Tank

| A01  | Hull                                     | X1 |
|------|------------------------------------------|----|
| A02  | Chassis                                  | X1 |
| A03  | Air bottles                              | X1 |
| A34  | Spare track support rail                 | X2 |
| A35  | Spare track                              | XB |
| C05  | Exhaust duct                             | X1 |
| C06  | Adjuster                                 | X2 |
| C08  | Propeller fixation                       | X2 |
| C08* | Only required if propellers are not used | X2 |
| D02  | Bow                                      | X1 |
| D03  | Radiator cover                           | X1 |
| D04  | Rear deck                                | X1 |
| D07  | Fixation plate left                      | X1 |
| D08  | Fixation plate right                     | X1 |
| D10  | Take over right                          | X1 |
| D11  | Take over left                           | X1 |
| D13  | Front light                              | X2 |
| D15  | Rear hook                                | X2 |
| D16  | Not required                             |    |
| D19  | Steering shaft                           | X1 |
| D20  | Support bracket                          | X1 |
| D22  | Rear support                             | X2 |
| D23  | Rear bracket                             | X2 |
| D28  | Platform                                 | X1 |
| D29  | Platform support right                   | X1 |
| D30  | Platform support left                    | X1 |
| DD   | Idler wheel                              | X2 |
| DJ   | Rear plate                               | X1 |
| EK   | Periscope                                | X2 |
| EL   | Periscope cover open                     | X2 |
| EM   | Periscope cover closed                   | X2 |
| F    | Air intake cover                         | X1 |
| G    | Air intake cover                         | X1 |
| H08  | Main strut pivot bracket                 | X1 |
| H09  | Exhaust top                              | X2 |
| H10  | Exhaust                                  | X2 |
| H11  | Rear support                             | X2 |
| H12  | Bracket                                  | X2 |
| H13  | Bracket for H11                          | X2 |
| H23  | Manometer                                | X1 |
| H24  | Manometer support                        | X1 |
| HL   | Grouser cover left                       | X1 |
| ΗМ   | Grouser cover right                      | X1 |
| HOE  | Left hatch                               | X1 |
| HON  | Right hatch                              | X1 |
| P1   | Propeller                                | X1 |
| P2   | Propeller                                | X1 |
| QC   | Rear engine plate                        | X1 |
| QD   | Engine rear door right                   | X1 |
| QE   | Engine rear door left                    | X1 |
| QF   | Rear locking plate                       | X1 |
|      | <b>U</b> .                               |    |