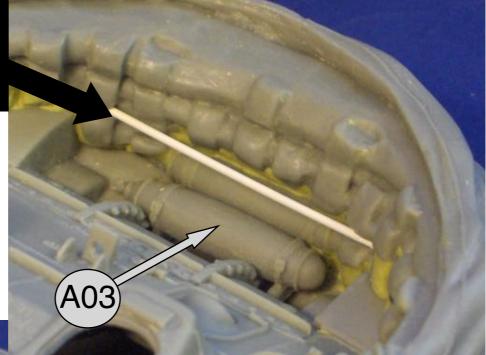

## Parts for Tank

| A01  | Hull                                     | X1 |
|------|------------------------------------------|----|
| A02  | Chassis                                  | X1 |
| A03  | Air bottles                              | X1 |
| A34  | Spare track support rail                 | X2 |
| A35  | Spare track                              | XB |
| C05  | Exhaust duct                             | X1 |
| C06  | Adjuster                                 | X2 |
| C08  | Propeller fixation                       | X2 |
| C08* | Only required if propellers are not used | X2 |
| D02  | Bow                                      | X1 |
| D03  | Radiator cover                           | X1 |
| D04  | Rear deck                                | X1 |
| D07  | Fixation plate left                      | X1 |
| D08  | Fixation plate right                     | X1 |
| D10  | Take over right                          | X1 |
| D11  | Take over left                           | X1 |
| D13  | Front light                              | X2 |
| D15  | Rear hook                                | X2 |
| D16  | Not required                             |    |
| D19  | Steering shaft                           | X1 |
| D20  | Support bracket                          | X1 |
| D22  | Rear support                             | X2 |
| D23  | Rear bracket                             | X2 |
| D28  | Platform                                 | X1 |
| D29  | Platform support right                   | X1 |
| D30  | Platform support left                    | X1 |
| DD   | Idler wheel                              | X2 |
| DJ   | Rear plate                               | X1 |
| EK   | Periscope                                | X2 |
| EL   | Periscope cover open                     | X2 |
| EM   | Periscope cover closed                   | X2 |
| F    | Air intake cover                         | X1 |
| G    | Air intake cover                         | X1 |
| H08  | Main strut pivot bracket                 | X1 |
| H09  | Exhaust top                              | X2 |
| H10  | Exhaust                                  | X2 |
| H11  | Rear support                             | X2 |
| H12  | Bracket                                  | X2 |
| H13  | Bracket for H11                          | X2 |
| H23  | Manometer                                | X1 |
| H24  | Manometer support                        | X1 |
| HL   | Grouser cover left                       | X1 |
| ΗМ   | Grouser cover right                      | X1 |
| HOE  | Left hatch                               | X1 |
| HON  | Right hatch                              | X1 |
| P1   | Propeller                                | X1 |
| P2   | Propeller                                | X1 |
| QC   | Rear engine plate                        | X1 |
| QD   | Engine rear door right                   | X1 |
| QE   | Engine rear door left                    | X1 |
| QF   | Rear locking plate                       | X1 |
|      | <b>U</b> .                               |    |