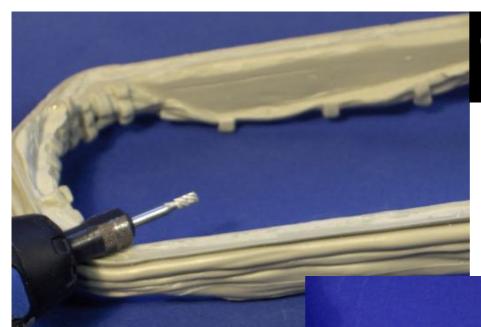

TA

D11

D1C

Clean underside of skirt with a power tool.

It will be necessary to fill in any gap between screen and hull. This can be done with an epoxy putty such as Milliput.

Place lower cross beam using 1.2mm brass rod.