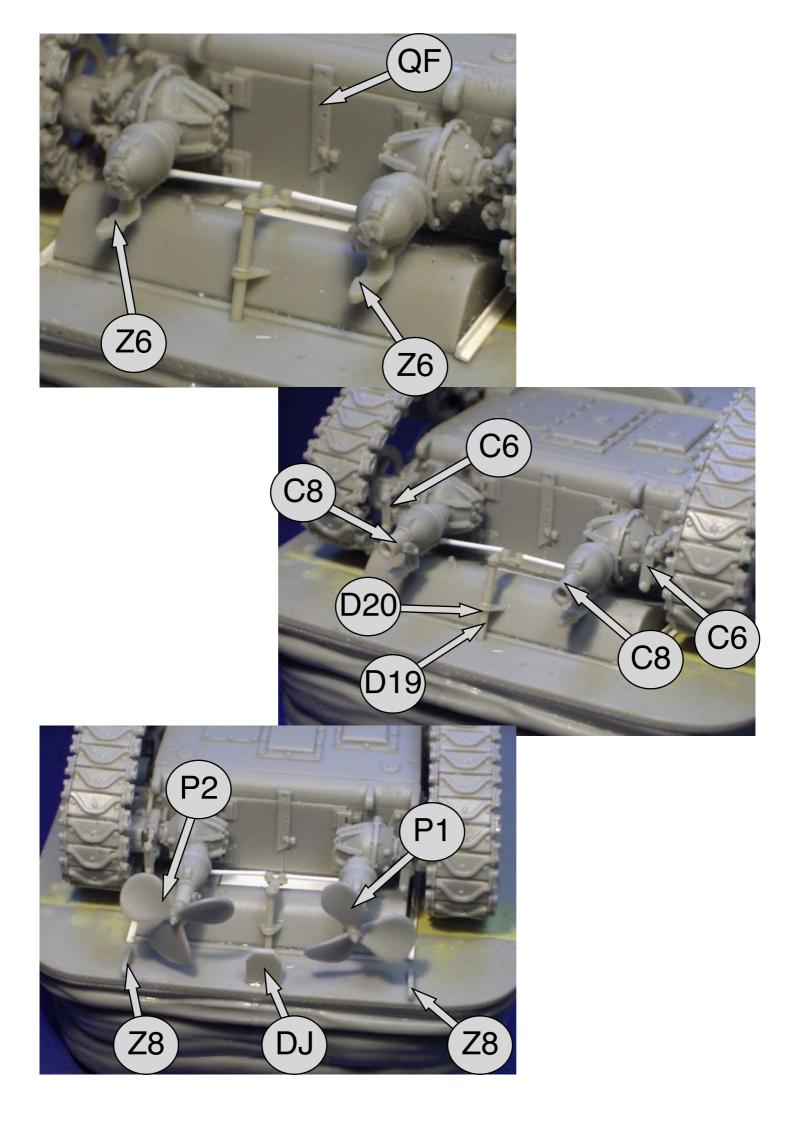

## Parts for Tank

| A01  | Hull                                     | X1 |
|------|------------------------------------------|----|
| A02  | Chassis                                  | X1 |
| A03  | Air bottles                              | X1 |
| A34  | Spare track support rail                 | X2 |
| A35  | Spare track                              | XB |
| C05  | Exhaust duct                             | X1 |
| C06  | Adjuster                                 | X2 |
| C08  | Propeller fixation                       | X2 |
| C08* | Only required if propellers are not used | X2 |
| D02  | Bow                                      | X1 |
| D03  | Radiator cover                           | X1 |
| D04  | Rear deck                                | X1 |
| D07  | Fixation plate left                      | X1 |
| D08  | Fixation plate right                     | X1 |
| D10  | Take over right                          | X1 |
| D11  | Take over left                           | X1 |
| D13  | Front light                              | X2 |
| D15  | Rear hook                                | X2 |
| D16  | Not required                             |    |
| D19  | Steering shaft                           | X1 |
| D20  | Support bracket                          | X1 |
| D22  | Rear support                             | X2 |
| D23  | Rear bracket                             | X2 |
| D28  | Platform                                 | X1 |
| D29  | Platform support right                   | X1 |
| D30  | Platform support left                    | X1 |
| DD   | Idler wheel                              | X2 |
| DJ   | Rear plate                               | X1 |
| EK   | Periscope                                | X2 |
| EL   | Periscope cover open                     | X2 |
| EM   | Periscope cover closed                   | X2 |
| F    | Air intake cover                         | X1 |
| G    | Air intake cover                         | X1 |
| H08  | Main strut pivot bracket                 | X1 |
| H09  | Exhaust top                              | X2 |
| H10  | Exhaust                                  | X2 |
| H11  | Rear support                             | X2 |
| H12  | Bracket                                  | X2 |
| H13  | Bracket for H11                          | X2 |
| H23  | Manometer                                | X1 |
| H24  | Manometer support                        | X1 |
| HL   | Grouser cover left                       | X1 |
| ΗМ   | Grouser cover right                      | X1 |
| HOE  | Left hatch                               | X1 |
| HON  | Right hatch                              | X1 |
| P1   | Propeller                                | X1 |
| P2   | Propeller                                | X1 |
| QC   | Rear engine plate                        | X1 |
| QD   | Engine rear door right                   | X1 |
| QE   | Engine rear door left                    | X1 |
| QF   | Rear locking plate                       | X1 |
|      | <b>U</b> .                               |    |

| SF  | Front lifting hook         | X2   |
|-----|----------------------------|------|
| SG  | Rear lifting hook          | X2   |
| SH  | Side armour plate          | X2   |
| SI  | Not required               |      |
| SJ  | Not required               |      |
| SK  | Extinguisher guard         | X1   |
| SL  | Bow machine gun            | X1   |
| SM  | Machine gun cover          | X1   |
| Т   | Short track                | X2+2 |
| T20 | Extinguisher               | X2   |
| TA  | Track                      | X10  |
| U   | Front light guard          | X4   |
| WA  | Road wheels                | X6   |
| WL  | Left bogy                  | ХЗ   |
| WO  | Return guides              | X6   |
| WR  | Right bogy                 | ХЗ   |
| WS  | Drive sprocket             | X2   |
| WY  | Rear sprocket type A       | X2   |
| WZ  | Rear sprocket type B       | X2   |
| Х   | Rear light                 | X2   |
| Z6  | Propeller guide            | X2   |
| Z7  | Propeller steering bracket | X2   |
| Z8  | Rear towing hook           | X2   |

I recommend attaching at this stage to take overs D10 & D11 some of the steering parts. Refer to next page.

Remove flash from interior of idler wheel. Attach sprocket WY or WZ, TM shows WZ while photos of actual vehicles show WY.

H9

(H10

Attach steering arm to upper rear plate.

Ζ3

Make steering link rods from 0.75mm rod approx 26mm long and attach to end of arms Z2 & Z3 and to Z3 and take over featured on rear plate.

> Make protection guards from brass rod provided. Refer to drawing for dimensions.