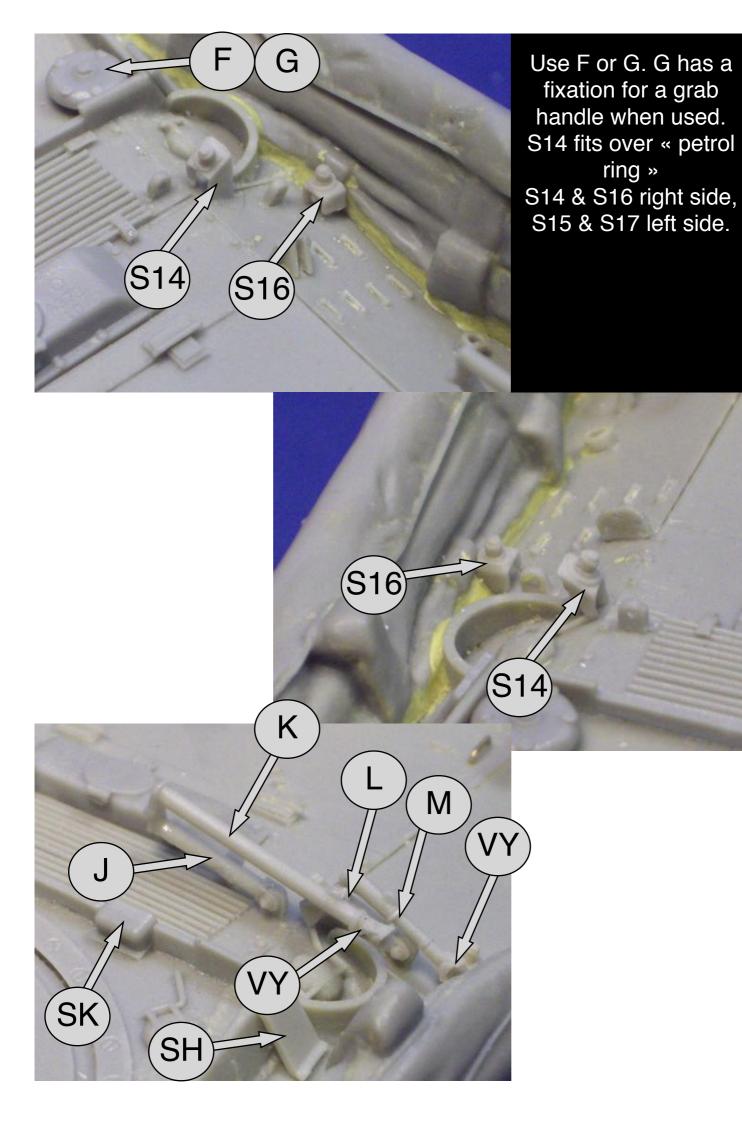

## Parts for Turret

| A   | Main upper cross beam                  | X1   | 7B       | Hatch sight          | X1   |
|-----|----------------------------------------|------|----------|----------------------|------|
| AA  | Main front strut                       | X2   | A        | Not required         |      |
| AAA | Main front piston support              | X1   | AA       | Antenna              | X1   |
| B   | Upper cross beam arm                   | X2+2 | В        | Not required         |      |
| C   | Main arm bracket left                  | X1   | C        | Not required         |      |
| D   | Main arm bracket right                 | X1   | D        | Not required         |      |
| E   | Front side arm lower                   | X2+2 | E        | Not required         |      |
| F   | Front side arm upper<br>Side arm lower | X2   | EK       | Periscope            | X4   |
| G   |                                        | X2   | EL       | Periscope open       | X4   |
| Н   | Side arm upper                         | X2   | EM       | Periscope closed     | X4   |
| 1   | Side piston                            | X2   | F        | Not required         | Va   |
| J   | Rear side arm lower                    | X2   | GT       | Hatch locking clips  | X2   |
| K   | Rear side arm upper                    | X2   | н        | Mantlet lifting hook | X2   |
| L   | Rear side arm lower                    | X2   | I        | Not required         | V1   |
| M   | Rear side arm upper                    | X2   | 0        | Sight                | X1   |
| 0   | Rear top arm upper                     | X2   | Р        | Vane<br>Side beteb   | X1   |
| P   | Rear top arm lower                     | X2   | Q        | Side hatch           | X1   |
| PA  | Front piston                           | X1   | R        | Not required         |      |
| Q   | Rear lower arm upper                   | X2   | S<br>T   | Not required         |      |
| R   | Rear lower arm lower                   | X2   | T<br>Taa | Not required         | N2   |
| R   | Periscope extension support (optional) | X1   | T23      | Side lifting hook    | X2   |
| S   | Rear piston                            | X2   | T24      | •                    | X1   |
| S12 | Support                                | X2   | T28      | Machine gun          | X1   |
| S13 | Piston rear                            | X2   | T29      | Left fixation        | X1   |
| S14 | Piston                                 |      | Т30      | Right fixation       | X1   |
| S15 | Piston                                 |      | Т36      | Breech lever         | X1   |
| S16 | Piston                                 |      | Т37      | Gun barrel           | X1   |
| S17 | Piston                                 |      | T38      | Trunion              |      |
| Т   | Front side strut                       | X2+1 | Т39      | Guard left           | X1   |
| T14 | Support                                | ???  | T40      | Guard right          | X1   |
| T15 | Tiller                                 | X1   | Т6       | Commander ring       | X1   |
| T16 | Grab handle                            | X1   | T6a      | Cushion              | X2   |
| T17 | Tiller bracket                         | X1   | T6b      | Cushion              | X2   |
| T18 | Binnacle                               | X1   | T6c      | Handle               | X1   |
| U   | Front side bracket                     | X2+1 | T7       | Hatch                | X1   |
| V   | Side pivot bracket                     | X2   | T7A      |                      | X1   |
| VX  | Strut end                              | X4   | Т8       | Hatch                | X1   |
| VZ  | Strut end                              | X2   | T9A      |                      | X1   |
| W   | Front pivot bracket                    | X2   | T9P      | Mantlet              | X1   |
| Х   | Front side piston                      | X2   | Т9Х      | Gun shield           | X1   |
| XA  | Front side piston support bracket      | X2   | Т9Ү      | Gun shield           | X1   |
| YA  | Front piston guard                     | X1   | T9Z      | Machine gun mask     |      |
| YB  | Front piston guard                     | X1   | ТР       | Breech               | X1   |
| Z1  | Tiller bracket rear                    | X1   | TQ       | Guard rear section   | X1   |
| Z2  | Tiller link rear                       | X1   | ΤZ       | Side mortar mount    | X1   |
| Z3  | Steering pivot centre                  | X1   | U        | Hatch ring           | X2+2 |
| Z4  | Steering pivot propeller               | X1   |          |                      |      |
| Z5  | Tiller bracket front                   | X1   |          |                      |      |
| ZF  | Front piston support                   | X1   |          |                      |      |
| ZG  | Front piston support                   | X1   |          |                      |      |
|     |                                        |      |          |                      |      |