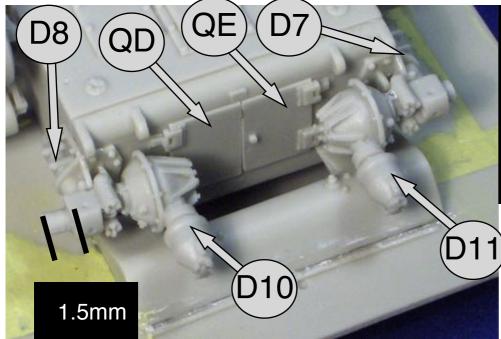

I recommend attaching at this stage to take overs D10 & D11 some of the steering parts. Refer to next page.

Remove flash from interior of idler wheel. Attach sprocket WY or WZ, TM shows WZ while photos of actual vehicles show WY.