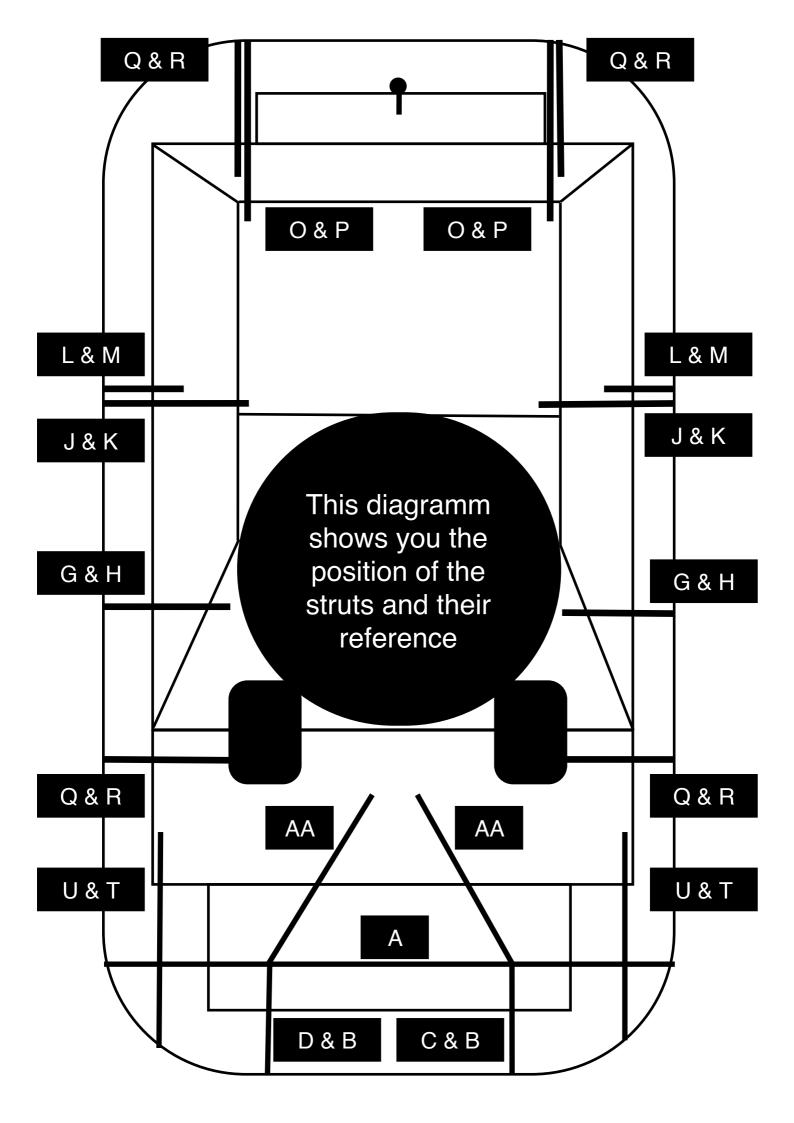

#### WARNING

This is a complex kit for assembly and for painting. Full resin kit. No Photoetched parts included.

Refer to the CD for more information (TM, assembly photos, walkaround photos and much more) Refer to the TM for detailed descrition of the struts.

Understanding how the struts work:

The struts, wether they are left or right are the same (except in detail) Struts are non locking type and « breake » in the middle. The « breakage » is done by a piston which either pushes the struts appart or pulls a chain that will pull the struts appart.

### Parts for Struts