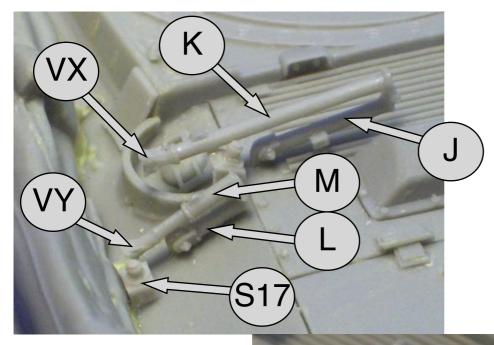

## Parts for Turret

| A   | Main upper cross beam                  | X1   | 7B       | Hatch sight          | X1   |
|-----|----------------------------------------|------|----------|----------------------|------|
| AA  | Main front strut                       | X2   | A        | Not required         |      |
| AAA | Main front piston support              | X1   | AA       | Antenna              | X1   |
| B   | Upper cross beam arm                   | X2+2 | В        | Not required         |      |
| C   | Main arm bracket left                  | X1   | C        | Not required         |      |
| D   | Main arm bracket right                 | X1   | D        | Not required         |      |
| E   | Front side arm lower                   | X2+2 | E        | Not required         |      |
| F   | Front side arm upper<br>Side arm lower | X2   | EK       | Periscope            | X4   |
| G   |                                        | X2   | EL       | Periscope open       | X4   |
| Н   | Side arm upper                         | X2   | EM       | Periscope closed     | X4   |
| 1   | Side piston                            | X2   | F        | Not required         | Va   |
| J   | Rear side arm lower                    | X2   | GT       | Hatch locking clips  | X2   |
| K   | Rear side arm upper                    | X2   | н        | Mantlet lifting hook | X2   |
| L   | Rear side arm lower                    | X2   | I        | Not required         | V1   |
| M   | Rear side arm upper                    | X2   | 0        | Sight                | X1   |
| 0   | Rear top arm upper                     | X2   | Р        | Vane<br>Side beteb   | X1   |
| P   | Rear top arm lower                     | X2   | Q        | Side hatch           | X1   |
| PA  | Front piston                           | X1   | R        | Not required         |      |
| Q   | Rear lower arm upper                   | X2   | S<br>T   | Not required         |      |
| R   | Rear lower arm lower                   | X2   | T<br>Taa | Not required         | N2   |
| R   | Periscope extension support (optional) | X1   | T23      | Side lifting hook    | X2   |
| S   | Rear piston                            | X2   | T24      | •                    | X1   |
| S12 | Support                                | X2   | T28      | Machine gun          | X1   |
| S13 | Piston rear                            | X2   | T29      | Left fixation        | X1   |
| S14 | Piston                                 |      | Т30      | Right fixation       | X1   |
| S15 | Piston                                 |      | Т36      | Breech lever         | X1   |
| S16 | Piston                                 |      | Т37      | Gun barrel           | X1   |
| S17 | Piston                                 |      | T38      | Trunion              |      |
| Т   | Front side strut                       | X2+1 | Т39      | Guard left           | X1   |
| T14 | Support                                | ???  | T40      | Guard right          | X1   |
| T15 | Tiller                                 | X1   | Т6       | Commander ring       | X1   |
| T16 | Grab handle                            | X1   | T6a      | Cushion              | X2   |
| T17 | Tiller bracket                         | X1   | T6b      | Cushion              | X2   |
| T18 | Binnacle                               | X1   | T6c      | Handle               | X1   |
| U   | Front side bracket                     | X2+1 | T7       | Hatch                | X1   |
| V   | Side pivot bracket                     | X2   | T7A      |                      | X1   |
| VX  | Strut end                              | X4   | Т8       | Hatch                | X1   |
| VZ  | Strut end                              | X2   | T9A      |                      | X1   |
| W   | Front pivot bracket                    | X2   | T9P      | Mantlet              | X1   |
| Х   | Front side piston                      | X2   | Т9Х      | Gun shield           | X1   |
| XA  | Front side piston support bracket      | X2   | Т9Ү      | Gun shield           | X1   |
| YA  | Front piston guard                     | X1   | T9Z      | Machine gun mask     |      |
| YB  | Front piston guard                     | X1   | ТР       | Breech               | X1   |
| Z1  | Tiller bracket rear                    | X1   | TQ       | Guard rear section   | X1   |
| Z2  | Tiller link rear                       | X1   | ΤZ       | Side mortar mount    | X1   |
| Z3  | Steering pivot centre                  | X1   | U        | Hatch ring           | X2+2 |
| Z4  | Steering pivot propeller               | X1   |          |                      |      |
| Z5  | Tiller bracket front                   | X1   |          |                      |      |
| ZF  | Front piston support                   | X1   |          |                      |      |
| ZG  | Front piston support                   | X1   |          |                      |      |
|     |                                        |      |          |                      |      |