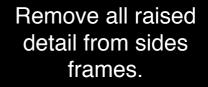

It is important to get parts as square as possible.

DY

Remove all raised detail from sides frames.

Attach two 25mm length of L strip to each side of air duct.

Attach two 9mm length of L strip to edge of bow and two 22mm length of strip to centre of bow.