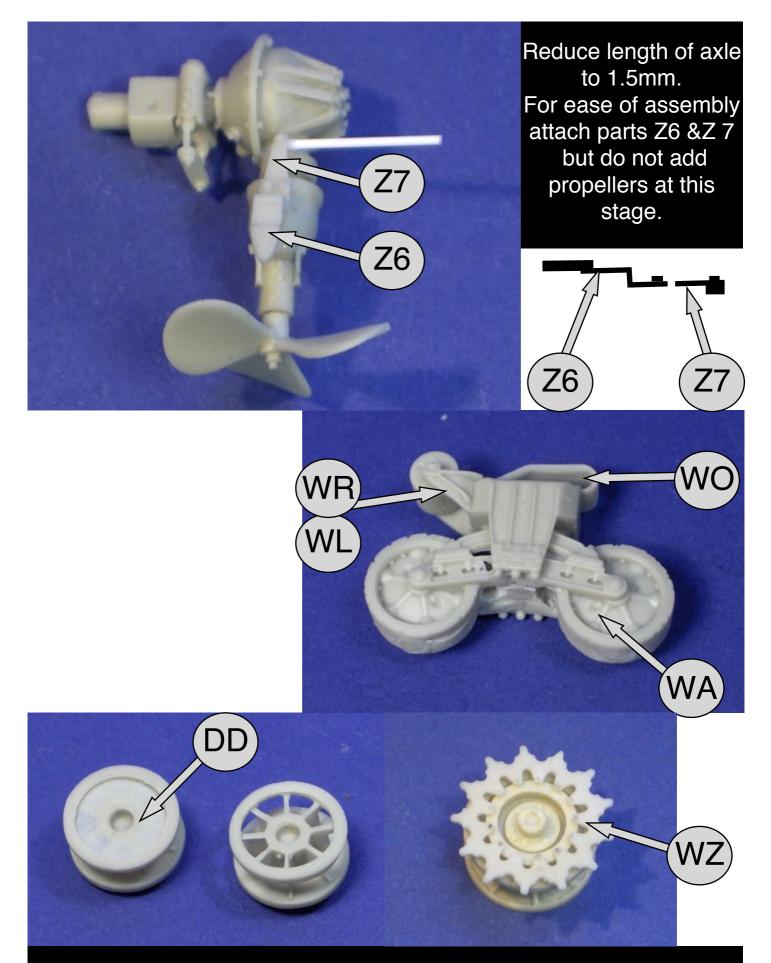

I recommend attaching at this stage to take overs D10 & D11 some of the steering parts. Refer to next page.

Remove flash from interior of idler wheel. Attach sprocket WY or WZ, TM shows WZ while photos of actual vehicles show WY.