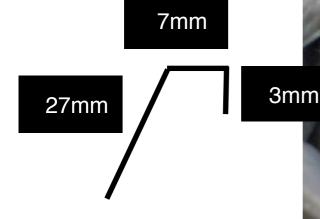

H9

(H10

Attach steering arm to upper rear plate.

Ζ3

Make steering link rods from 0.75mm rod approx 26mm long and attach to end of arms Z2 & Z3 and to Z3 and take over featured on rear plate.

> Make protection guards from brass rod provided. Refer to drawing for dimensions.