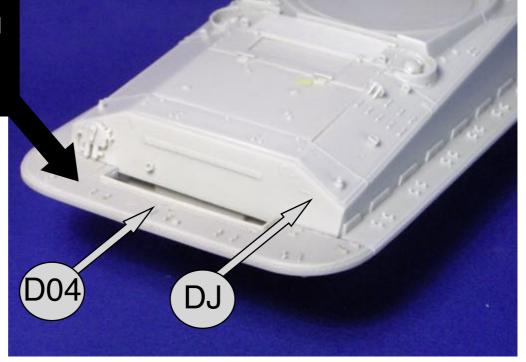

## Parts for Tank

| A01  | Hull                                     | X1 |
|------|------------------------------------------|----|
| A02  | Chassis                                  | X1 |
| A03  | Air bottles                              | X1 |
| A34  | Spare track support rail                 | X2 |
| A35  | Spare track                              | XB |
| C05  | Exhaust duct                             | X1 |
| C06  | Adjuster                                 | X2 |
| C08  | Propeller fixation                       | X2 |
| C08* | Only required if propellers are not used | X2 |
| D02  | Bow                                      | X1 |
| D03  | Radiator cover                           | X1 |
| D04  | Rear deck                                | X1 |
| D07  | Fixation plate left                      | X1 |
| D08  | Fixation plate right                     | X1 |
| D10  | Take over right                          | X1 |
| D11  | Take over left                           | X1 |
| D13  | Front light                              | X2 |
| D15  | Rear hook                                | X2 |
| D16  | Not required                             |    |
| D19  | Steering shaft                           | X1 |
| D20  | Support bracket                          | X1 |
| D22  | Rear support                             | X2 |
| D23  | Rear bracket                             | X2 |
| D28  | Platform                                 | X1 |
| D29  | Platform support right                   | X1 |
| D30  | Platform support left                    | X1 |
| DD   | Idler wheel                              | X2 |
| DJ   | Rear plate                               | X1 |
| EK   | Periscope                                | X2 |
| EL   | Periscope cover open                     | X2 |
| EM   | Periscope cover closed                   | X2 |
| F    | Air intake cover                         | X1 |
| G    | Air intake cover                         | X1 |
| H08  | Main strut pivot bracket                 | X1 |
| H09  | Exhaust top                              | X2 |
| H10  | Exhaust                                  | X2 |
| H11  | Rear support                             | X2 |
| H12  | Bracket                                  | X2 |
| H13  | Bracket for H11                          | X2 |
| H23  | Manometer                                | X1 |
| H24  | Manometer support                        | X1 |
| HL   | Grouser cover left                       | X1 |
| ΗМ   | Grouser cover right                      | X1 |
| HOE  | Left hatch                               | X1 |
| HON  | Right hatch                              | X1 |
| P1   | Propeller                                | X1 |
| P2   | Propeller                                | X1 |
| QC   | Rear engine plate                        | X1 |
| QD   | Engine rear door right                   | X1 |
| QE   | Engine rear door left                    | X1 |
| QF   | Rear locking plate                       | X1 |
|      | <b>U</b> .                               |    |