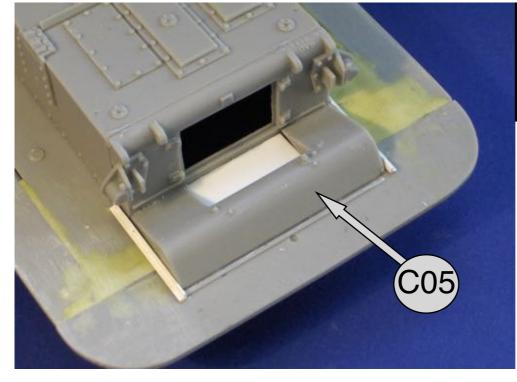

## Parts for Tank

| A01  | Hull                                     | X1 |
|------|------------------------------------------|----|
| A02  | Chassis                                  | X1 |
| A03  | Air bottles                              | X1 |
| A34  | Spare track support rail                 | X2 |
| A35  | Spare track                              | XB |
| C05  | Exhaust duct                             | X1 |
| C06  | Adjuster                                 | X2 |
| C08  | Propeller fixation                       | X2 |
| C08* | Only required if propellers are not used | X2 |
| D02  | Bow                                      | X1 |
| D03  | Radiator cover                           | X1 |
| D04  | Rear deck                                | X1 |
| D07  | Fixation plate left                      | X1 |
| D08  | Fixation plate right                     | X1 |
| D10  | Take over right                          | X1 |
| D11  | Take over left                           | X1 |
| D13  | Front light                              | X2 |
| D15  | Rear hook                                | X2 |
| D16  | Not required                             |    |
| D19  | Steering shaft                           | X1 |
| D20  | Support bracket                          | X1 |
| D22  | Rear support                             | X2 |
| D23  | Rear bracket                             | X2 |
| D28  | Platform                                 | X1 |
| D29  | Platform support right                   | X1 |
| D30  | Platform support left                    | X1 |
| DD   | Idler wheel                              | X2 |
| DJ   | Rear plate                               | X1 |
| EK   | Periscope                                | X2 |
| EL   | Periscope cover open                     | X2 |
| EM   | Periscope cover closed                   | X2 |
| F    | Air intake cover                         | X1 |
| G    | Air intake cover                         | X1 |
| H08  | Main strut pivot bracket                 | X1 |
| H09  | Exhaust top                              | X2 |
| H10  | Exhaust                                  | X2 |
| H11  | Rear support                             | X2 |
| H12  | Bracket                                  | X2 |
| H13  | Bracket for H11                          | X2 |
| H23  | Manometer                                | X1 |
| H24  | Manometer support                        | X1 |
| HL   | Grouser cover left                       | X1 |
| ΗМ   | Grouser cover right                      | X1 |
| HOE  | Left hatch                               | X1 |
| HON  | Right hatch                              | X1 |
| P1   | Propeller                                | X1 |
| P2   | Propeller                                | X1 |
| QC   | Rear engine plate                        | X1 |
| QD   | Engine rear door right                   | X1 |
| QE   | Engine rear door left                    | X1 |
| QF   | Rear locking plate                       | X1 |
|      | <b>U</b> .                               |    |