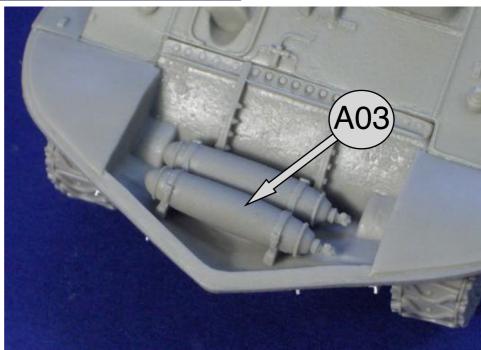

## Parts for Tank

| A01  | Hull                                     | X1 |
|------|------------------------------------------|----|
| A02  | Chassis                                  | X1 |
| A03  | Air bottles                              | X1 |
| A34  | Spare track support rail                 | X2 |
| A35  | Spare track                              | XB |
| C05  | Exhaust duct                             | X1 |
| C06  | Adjuster                                 | X2 |
| C08  | Propeller fixation                       | X2 |
| C08* | Only required if propellers are not used | X2 |
| D02  | Bow                                      | X1 |
| D03  | Radiator cover                           | X1 |
| D04  | Rear deck                                | X1 |
| D07  | Fixation plate left                      | X1 |
| D08  | Fixation plate right                     | X1 |
| D10  | Take over right                          | X1 |
| D11  | Take over left                           | X1 |
| D13  | Front light                              | X2 |
| D15  | Rear hook                                | X2 |
| D16  | Not required                             |    |
| D19  | Steering shaft                           | X1 |
| D20  | Support bracket                          | X1 |
| D22  | Rear support                             | X2 |
| D23  | Rear bracket                             | X2 |
| D28  | Platform                                 | X1 |
| D29  | Platform support right                   | X1 |
| D30  | Platform support left                    | X1 |
| DD   | Idler wheel                              | X2 |
| DJ   | Rear plate                               | X1 |
| EK   | Periscope                                | X2 |
| EL   | Periscope cover open                     | X2 |
| EM   | Periscope cover closed                   | X2 |
| F    | Air intake cover                         | X1 |
| G    | Air intake cover                         | X1 |
| H08  | Main strut pivot bracket                 | X1 |
| H09  | Exhaust top                              | X2 |
| H10  | Exhaust                                  | X2 |
| H11  | Rear support                             | X2 |
| H12  | Bracket                                  | X2 |
| H13  | Bracket for H11                          | X2 |
| H23  | Manometer                                | X1 |
| H24  | Manometer support                        | X1 |
| HL   | Grouser cover left                       | X1 |
| ΗМ   | Grouser cover right                      | X1 |
| HOE  | Left hatch                               | X1 |
| HON  | Right hatch                              | X1 |
| P1   | Propeller                                | X1 |
| P2   | Propeller                                | X1 |
| QC   | Rear engine plate                        | X1 |
| QD   | Engine rear door right                   | X1 |
| QE   | Engine rear door left                    | X1 |
| QF   | Rear locking plate                       | X1 |
|      | <b>U</b> .                               |    |