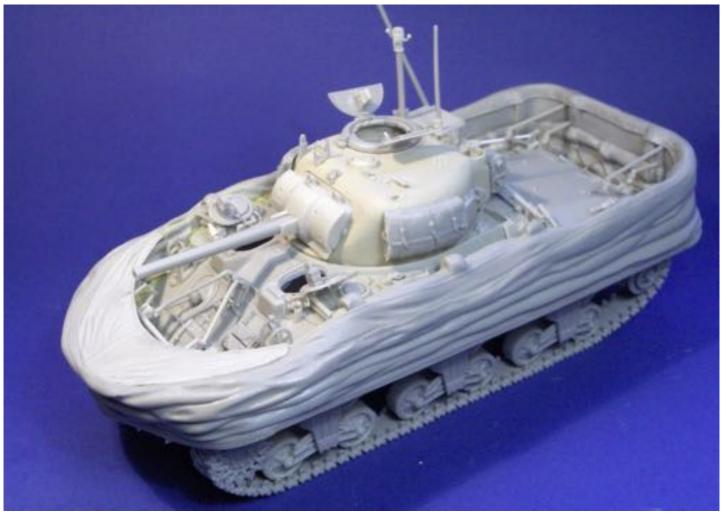

# 351260 Sherman M4A4 DD Mk I & Lowered Screen



#### WARNING

This is a complex kit for assembly and for painting. Full resin kit. No Photoetched parts included.

Refer to the CD for more information (TM, assembly photos, walkaround photos and much more) Refer to the TM for detailed descrition of the struts.

Understanding how the struts work:

The struts, wether they are left or right are the same (except in detail) Struts are non locking type and « breake » in the middle. The « breakage » is done by a piston which either pushes the struts appart or pulls a chain that will pull the struts appart.

> Master by Resicast November 2016

## Parts for Tank

| A01  | Hull                                     | X1 |
|------|------------------------------------------|----|
| A02  | Chassis                                  | X1 |
| A03  | Air b