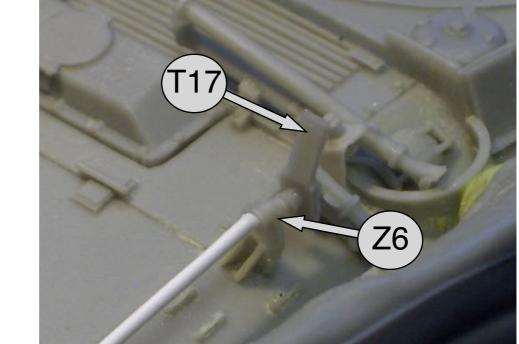

I recommend attaching at this stage to take overs D10 & D11 some of the steering parts. Refer to next page.

Remove flash from interior of idler wheel. Attach sprocket WY or WZ, TM shows WZ while photos of actual vehicles show WY.