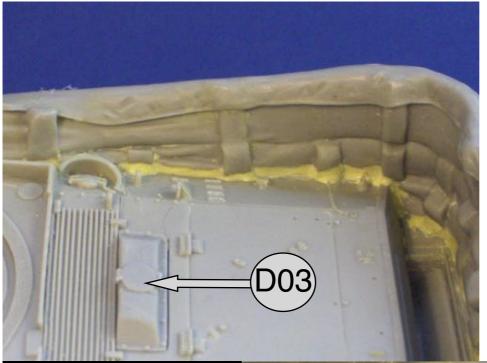

## Parts for Tank

| A01  | Hull                                     | X1 |
|------|------------------------------------------|----|
| A02  | Chassis                                  | X1 |
| A03  | Air bottles                              | X1 |
| A34  | Spare track support rail                 | X2 |
| A35  | Spare track                              | XB |
| C05  | Exhaust duct                             | X1 |
| C06  | Adjuster                                 | X2 |
| C08  | Propeller fixation                       | X2 |
| C08* | Only required if propellers are not used | X2 |
| D02  | Bow                                      | X1 |
| D03  | Radiator cover                           | X1 |
| D04  | Rear deck                                | X1 |
| D07  | Fixation plate left                      | X1 |
| D08  | Fixation plate right                     | X1 |
| D10  | Take over right                          | X1 |
| D11  | Take over left                           | X1 |
| D13  | Front light                              | X2 |
| D15  | Rear hook                                | X2 |
| D16  | Not required                             |    |
| D19  | Steering shaft                           | X1 |
| D20  | Support bracket                          | X1 |
| D22  | Rear support                             | X2 |
| D23  | Rear bracket                             | X2 |
| D28  | Platform                                 | X1 |
| D29  | Platform support right                   | X1 |
| D30  | Platform support left                    | X1 |
| DD   | Idler wheel                              | X2 |
| DJ   | Rear plate                               | X1 |
| EK   | Periscope                                | X2 |
| EL   | Periscope cover open                     | X2 |
| EM   | Periscope cover closed                   | X2 |
| F    | Air intake cover                         | X1 |
| G    | Air intake cover                         | X1 |
| H08  | Main strut pivot bracket                 | X1 |
| H09  | Exhaust top                              | X2 |
| H10  | Exhaust                                  | X2 |
| H11  | Rear support                             | X2 |
| H12  | Bracket                                  | X2 |
| H13  | Bracket for H11                          | X2 |
| H23  | Manometer                                | X1 |
| H24  | Manometer support                        | X1 |
| HL   | Grouser cover left                       | X1 |
| ΗМ   | Grouser cover right                      | X1 |
| HOE  | Left hatch                               | X1 |
| HON  | Right hatch                              | X1 |
| P1   | Propeller                                | X1 |
| P2   | Propeller                                | X1 |
| QC   | Rear engine plate                        | X1 |
| QD   | Engine rear door right                   | X1 |
| QE   | Engine rear door left                    | X1 |
| QF   | Rear locking plate                       | X1 |
|      | <b>U</b> .                               |    |