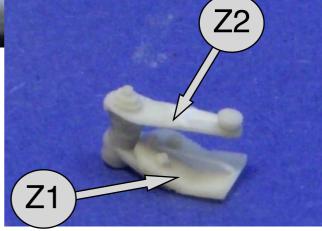

H9

(H10

Attach steering arm to upper rear plate.

Ζ3

Make steering link rods from 0.75mm rod approx 26mm long and attach to end of arms Z2 & Z3 and to Z3 and take over featured on rear plate.

> Make protection guards from brass rod provided. Refer to drawing for dimensions.