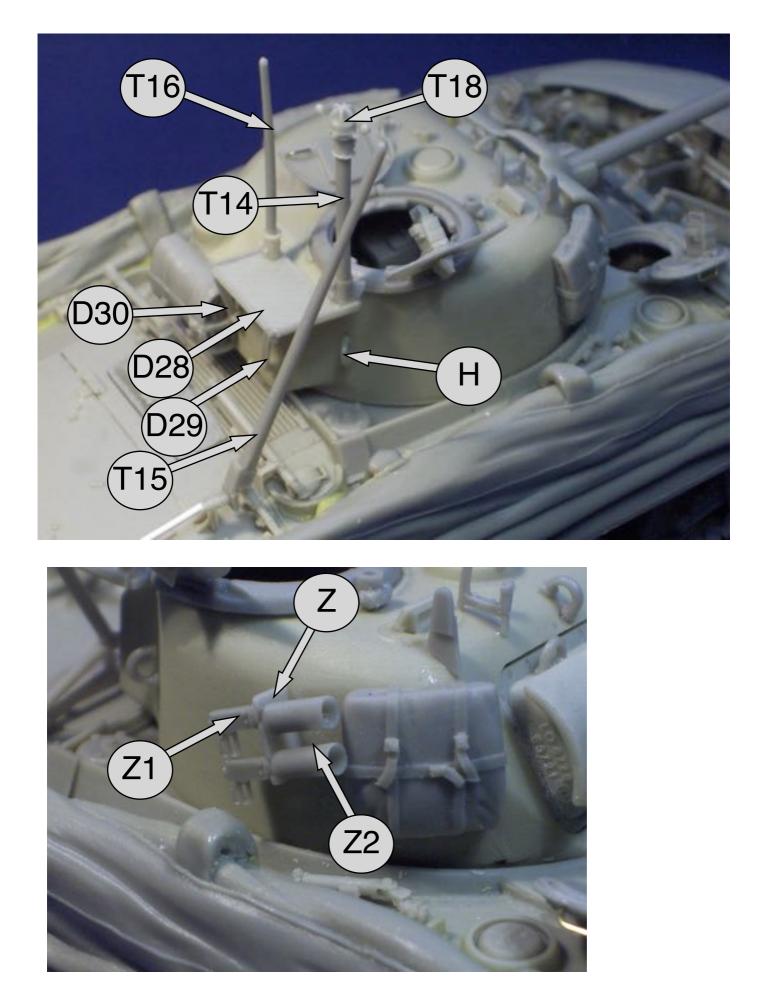

## Parts for Turret

| A   | Main upper cross beam                  | X1   | 7B       | Hatch sight          | X1   |
|-----|----------------------------------------|------|----------|----------------------|------|
| AA  | Main front strut                       | X2   | A        | Not required         |      |
| AAA | Main front piston support              | X1   | AA       | Antenna              | X1   |
| B   | Upper cross beam arm                   | X2+2 | В        | Not required         |      |
| C   | Main arm bracket left                  | X1   | C        | Not required         |      |
| D   | Main arm bracket right                 | X1   | D        | Not required         |      |
| E   | Front side arm lower                   | X2+2 | E        | Not required         |      |
| F   | Front side arm upper<br>Side arm lower | X2   | EK       | Periscope            | X4   |
| G   |                                        | X2   | EL       | Periscope open       | X4   |
| Н   | Side arm upper                         | X2   | EM       | Periscope closed     | X4   |
| 1   | Side piston                            | X2   | F        | Not required         | Va   |
| J   | Rear side arm lower                    | X2   | GT       | Hatch locking clips  | X2   |
| K   | Rear side arm upper                    | X2   | н        | Mantlet lifting hook | X2   |
| L   | Rear side arm lower                    | X2   | I        | Not required         | V1   |
| M   | Rear side arm upper                    | X2   | 0        | Sight                | X1   |
| 0   | Rear top arm upper                     | X2   | Р        | Vane<br>Side beteb   | X1   |
| P   | Rear top arm lower                     | X2   | Q        | Side hatch           | X1   |
| PA  | Front piston                           | X1   | R        | Not required         |      |
| Q   | Rear lower arm upper                   | X2   | S<br>T   | Not required         |      |
| R   | Rear lower arm lower                   | X2   | T<br>Taa | Not required         | N2   |
| R   | Periscope extension support (optional) | X1   | T23      | Side lifting hook    | X2   |
| S   | Rear piston                            | X2   | T24      | •                    | X1   |
| S12 | Support                                | X2   | T28      | Machine gun          | X1   |
| S13 | Piston rear                            | X2   | T29      | Left fixation        | X1   |
| S14 | Piston                                 |      | Т30      | Right fixation       | X1   |
| S15 | Piston                                 |      | Т36      | Breech lever         | X1   |
| S16 | Piston                                 |      | Т37      | Gun barrel           | X1   |
| S17 | Piston                                 |      | T38      | Trunion              |      |
| Т   | Front side strut                       | X2+1 | Т39      | Guard left           | X1   |
| T14 | Support                                | ???  | T40      | Guard right          | X1   |
| T15 | Tiller                                 | X1   | Т6       | Commander ring       | X1   |
| T16 | Grab handle                            | X1   | T6a      | Cushion              | X2   |
| T17 | Tiller bracket                         | X1   | T6b      | Cushion              | X2   |
| T18 | Binnacle                               | X1   | T6c      | Handle               | X1   |
| U   | Front side bracket                     | X2+1 | T7       | Hatch                | X1   |
| V   | Side pivot bracket                     | X2   | T7A      |                      | X1   |
| VX  | Strut end                              | X4   | Т8       | Hatch                | X1   |
| VZ  | Strut end                              | X2   | T9A      |                      | X1   |
| W   | Front pivot bracket                    | X2   | T9P      | Mantlet              | X1   |
| Х   | Front side piston                      | X2   | Т9Х      | Gun shield           | X1   |
| XA  | Front side piston support bracket      | X2   | Т9Ү      | Gun shield           | X1   |
| YA  | Front piston guard                     | X1   | T9Z      | Machine gun mask     |      |
| YB  | Front piston guard                     | X1   | ТР       | Breech               | X1   |
| Z1  | Tiller bracket rear                    | X1   | TQ       | Guard rear section   | X1   |
| Z2  | Tiller link rear                       | X1   | ΤZ       | Side mortar mount    | X1   |
| Z3  | Steering pivot centre                  | X1   | U        | Hatch ring           | X2+2 |
| Z4  | Steering pivot propeller               | X1   |          |                      |      |
| Z5  | Tiller bracket front                   | X1   |          |                      |      |
| ZF  | Front piston support                   | X1   |          |                      |      |
| ZG  | Front piston support                   | X1   |          |                      |      |
|     |                                        |      |          |                      |      |

H9

(H10

Attach steering arm to upper rear plate.

Ζ3

Make steering link rods from 0.75mm rod approx 26mm long and attach to end of arms Z2 & Z3 and to Z3 and take over featured on rear plate.

> Make protection guards from brass rod provided. Refer to drawing for dimensions.