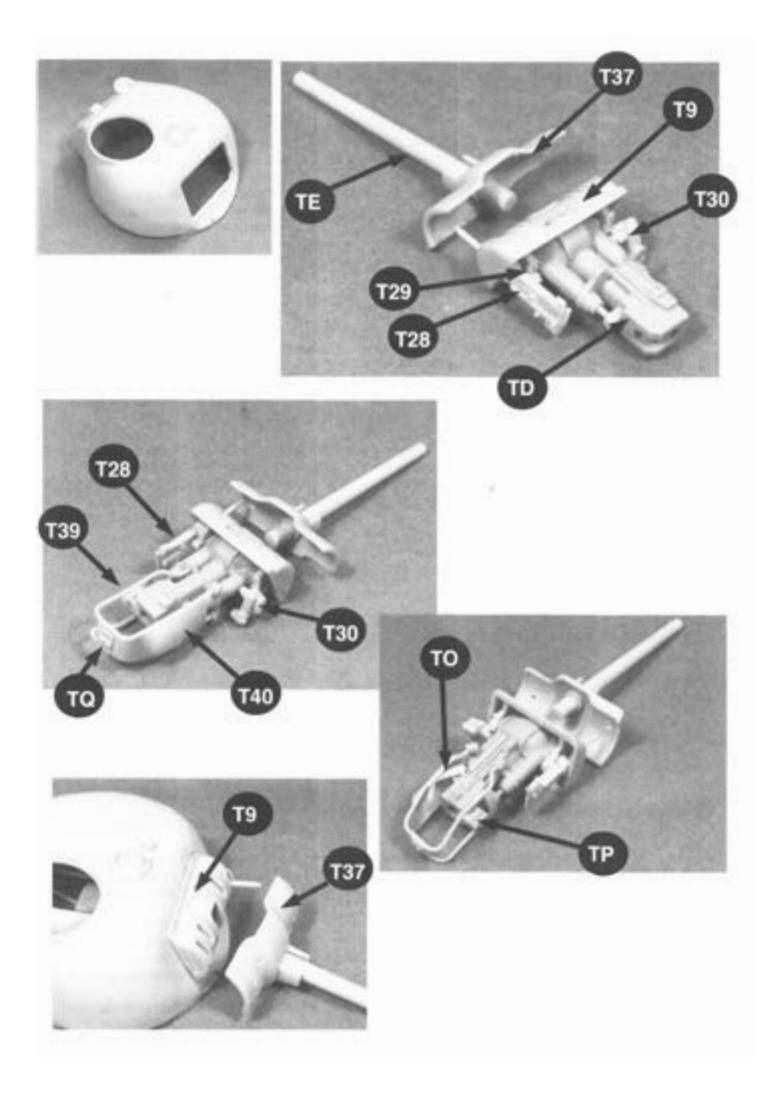

## Parts for Turret

| A   | Main upper cross beam                  | X1   | 7B       | Hatch sight          | X1   |
|-----|----------------------------------------|------|----------|----------------------|------|
| AA  | Main front strut                       | X2   | A        | Not required         |      |
| AAA | Main front piston support              | X1   | AA       | Antenna              | X1   |
| B   | Upper cross beam arm                   | X2+2 | В        | Not required         |      |
| C   | Main arm bracket left                  | X1   | C        | Not required         |      |
| D   | Main arm bracket right                 | X1   | D        | Not required         |      |
| E   | Front side arm lower                   | X2+2 | E        | Not required         |      |
| F   | Front side arm upper<br>Side arm lower | X2   | EK       | Periscope            | X4   |
| G   |                                        | X2   | EL       | Periscope open       | X4   |
| Н   | Side arm upper                         | X2   | EM       | Periscope closed     | X4   |
| 1   | Side piston                            | X2   | F        | Not required         | Va   |
| J   | Rear side arm lower                    | X2   | GT       | Hatch locking clips  | X2   |
| K   | Rear side arm upper                    | X2   | н        | Mantlet lifting hook | X2   |
| L   | Rear side arm lower                    | X2   | I        | Not required         | V1   |
| M   | Rear side arm upper                    | X2   | 0        | Sight                | X1   |
| 0   | Rear top arm upper                     | X2   | Р        | Vane<br>Side beteb   | X1   |
| P   | Rear top arm lower                     | X2   | Q        | Side hatch           | X1   |
| PA  | Front piston                           | X1   | R        | Not required         |      |
| Q   | Rear lower arm upper                   | X2   | S<br>T   | Not required         |      |
| R   | Rear lower arm lower                   | X2   | T<br>Taa | Not required         | N2   |
| R   | Periscope extension support (optional) | X1   | T23      | Side lifting hook    | X2   |
| S   | Rear piston                            | X2   | T24      | •                    | X1   |
| S12 | Support                                | X2   | T28      | Machine gun          | X1   |
| S13 | Piston rear                            | X2   | T29      | Left fixation        | X1   |
| S14 | Piston                                 |      | Т30      | Right fixation       | X1   |
| S15 | Piston                                 |      | Т36      | Breech lever         | X1   |
| S16 | Piston                                 |      | Т37      | Gun barrel           | X1   |
| S17 | Piston                                 |      | T38      | Trunion              |      |
| Т   | Front side strut                       | X2+1 | Т39      | Guard left           | X1   |
| T14 | Support                                | ???  | T40      | Guard right          | X1   |
| T15 | Tiller                                 | X1   | Т6       | Commander ring       | X1   |
| T16 | Grab handle                            | X1   | T6a      | Cushion              | X2   |
| T17 | Tiller bracket                         | X1   | T6b      | Cushion              | X2   |
| T18 | Binnacle                               | X1   | T6c      | Handle               | X1   |
| U   | Front side bracket                     | X2+1 | T7       | Hatch                | X1   |
| V   | Side pivot bracket                     | X2   | T7A      |                      | X1   |
| VX  | Strut end                              | X4   | Т8       | Hatch                | X1   |
| VZ  | Strut end                              | X2   | T9A      |                      | X1   |
| W   | Front pivot bracket                    | X2   | T9P      | Mantlet              | X1   |
| Х   | Front side piston                      | X2   | Т9Х      | Gun shield           | X1   |
| XA  | Front side piston support bracket      | X2   | Т9Ү      | Gun shield           | X1   |
| YA  | Front piston guard                     | X1   | T9Z      | Machine gun mask     |      |
| YB  | Front piston guard                     | X1   | ТР       | Breech               | X1   |
| Z1  | Tiller bracket rear                    | X1   | TQ       | Guard rear section   | X1   |
| Z2  | Tiller link rear                       | X1   | ΤZ       | Side mortar mount    | X1   |
| Z3  | Steering pivot centre                  | X1   | U        | Hatch ring           | X2+2 |
| Z4  | Steering pivot propeller               | X1   |          |                      |      |
| Z5  | Tiller bracket front                   | X1   |          |                      |      |
| ZF  | Front piston support                   | X1   |          |                      |      |
| ZG  | Front piston support                   | X1   |          |                      |      |
|     |                                        |      |          |                      |      |