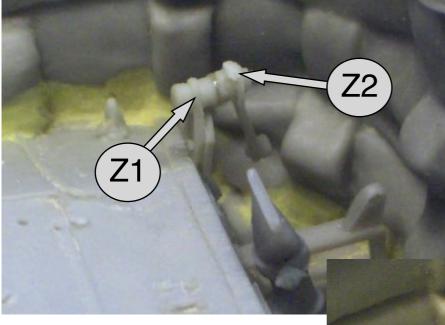

H9

(H10

Attach steering arm to upper rear plate.

Ζ3

Make steering link rods from 0.75mm rod approx 26mm long and attach to end of arms Z2 & Z3 and to Z3 and take over featured on rear plate.

> Make protection guards from brass rod provided. Refer to drawing for dimensions.