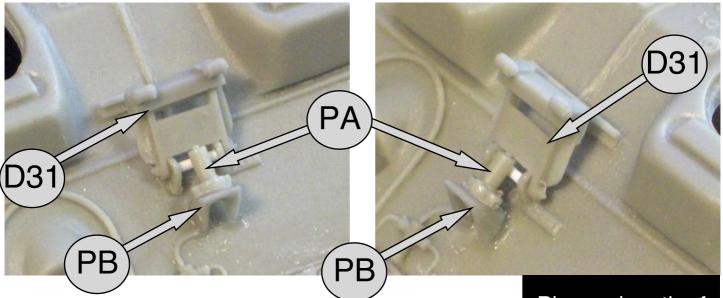

Cut strut T to necessary length.

Place a length of plastic rod into brackets featured on hull for D31.

Place upper cross beam A making sure that it is centered. Note postion of brackets, they face « downwards »