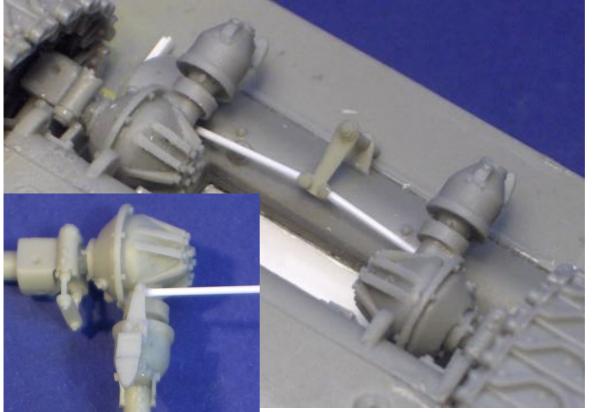

I recommend attaching at this stage to take overs D10 & D11 some of the steering parts. Refer to next page.

Remove flash from interior of idler wheel. Attach sprocket WY or WZ, TM shows WZ while photos of actual vehicles show WY.

H9

(H10

Attach steering arm to upper rear plate.

Ζ3

Make steering link rods from 0.75mm rod approx 26mm long and attach to end of arms Z2 & Z3 and to Z3 and take over featured on rear plate.

> Make protection guards from brass rod provided. Refer to drawing for dimensions.