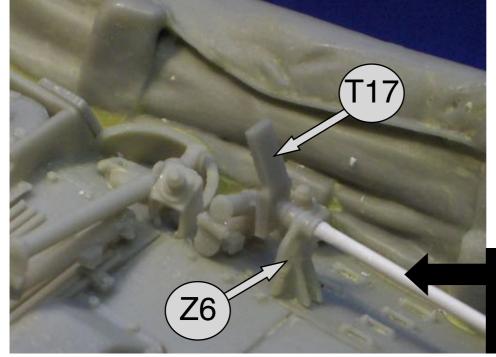

I recommend attaching at this stage to take overs D10 & D11 some of the steering parts. Refer to next page.

Remove flash from interior of idler wheel. Attach sprocket WY or WZ, TM shows WZ while photos of actual vehicles show WY.