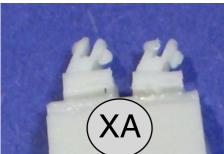

## Parts for Turret

| A   | Main upper cross beam                  | X1   | 7B       | Hatch sight          | X1   |
|-----|----------------------------------------|------|----------|----------------------|------|
| AA  | Main front strut                       | X2   | A        | Not required         |      |
| AAA | Main front piston support              | X1   | AA       | Antenna              | X1   |
| B   | Upper cross beam arm                   | X2+2 | В        | Not required         |      |
| C   | Main arm bracket left                  | X1   | C        | Not required         |      |
| D   | Main arm bracket right                 | X1   | D        | Not required         |      |
| E   | Front side arm lower                   | X2+2 | E        | Not required         |      |
| F   | Front side arm upper<br>Side arm lower | X2   | EK       | Periscope            | X4   |
| G   |                                        | X2   | EL       | Periscope open       | X4   |
| Н   | Side arm upper                         | X2   | EM       | Periscope closed     | X4   |
| 1   | Side piston                            | X2   | F        | Not required         | Va   |
| J   | Rear side arm lower                    | X2   | GT       | Hatch locking clips  | X2   |
| K   | Rear side arm upper                    | X2   | н        | Mantlet lifting hook | X2   |
| L   | Rear side arm lower                    | X2   | I        | Not required         | V1   |
| M   | Rear side arm upper                    | X2   | 0        | Sight                | X1   |
| 0   | Rear top arm upper                     | X2   | Р        | Vane<br>Side beteb   | X1   |
| P   | Rear top arm lower                     | X2   | Q        | Side hatch           | X1   |
| PA  | Front piston                           | X1   | R        | Not required         |      |
| Q   | Rear lower arm upper                   | X2   | S<br>T   | Not required         |      |
| R   | Rear lower arm lower                   | X2   | T<br>Taa | Not required         | N2   |
| R   | Periscope extension support (optional) | X1   | T23      | Side lifting hook    | X2   |
| S   | Rear piston                            | X2   | T24      | •                    | X1   |
| S12 | Support                                | X2   | T28      | Machine gun          | X1   |
| S13 | Piston rear                            | X2   | T29      | Left fixation        | X1   |
| S14 | Piston                                 |      | Т30      | Right fixation       | X1   |
| S15 | Piston                                 |      | Т36      | Breech lever         | X1   |
| S16 | Piston                                 |      | Т37      | Gun barrel           | X1   |
| S17 | Piston                                 |      | T38      | Trunion              |      |
| Т   | Front side strut                       | X2+1 | Т39      | Guard left           | X1   |
| T14 | Support                                | ???  | T40      | Guard right          | X1   |
| T15 | Tiller                                 | X1   | Т6       | Commander ring       | X1   |
| T16 | Grab handle                            | X1   | T6a      | Cushion              | X2   |
| T17 | Tiller bracket                         | X1   | T6b      | Cushion              | X2   |
| T18 | Binnacle                               | X1   | T6c      | Handle               | X1   |
| U   | Front side bracket                     | X2+1 | T7       | Hatch                | X1   |
| V   | Side pivot bracket                     | X2   | T7A      |                      | X1   |
| VX  | Strut end                              | X4   | Т8       | Hatch                | X1   |
| VZ  | Strut end                              | X2   | T9A      |                      | X1   |
| W   | Front pivot bracket                    | X2   | T9P      | Mantlet              | X1   |
| Х   | Front side piston                      | X2   | Т9Х      | Gun shield           | X1   |
| XA  | Front side piston support bracket      | X2   | Т9Ү      | Gun shield           | X1   |
| YA  | Front piston guard                     | X1   | T9Z      | Machine gun mask     |      |
| YB  | Front piston guard                     | X1   | ТР       | Breech               | X1   |
| Z1  | Tiller bracket rear                    | X1   | TQ       | Guard rear section   | X1   |
| Z2  | Tiller link rear                       | X1   | ΤZ       | Side mortar mount    | X1   |
| Z3  | Steering pivot centre                  | X1   | U        | Hatch ring           | X2+2 |
| Z4  | Steering pivot propeller               | X1   |          |                      |      |
| Z5  | Tiller bracket front                   | X1   |          |                      |      |
| ZF  | Front piston support                   | X1   |          |                      |      |
| ZG  | Front piston support                   | X1   |          |                      |      |
|     |                                        |      |          |                      |      |