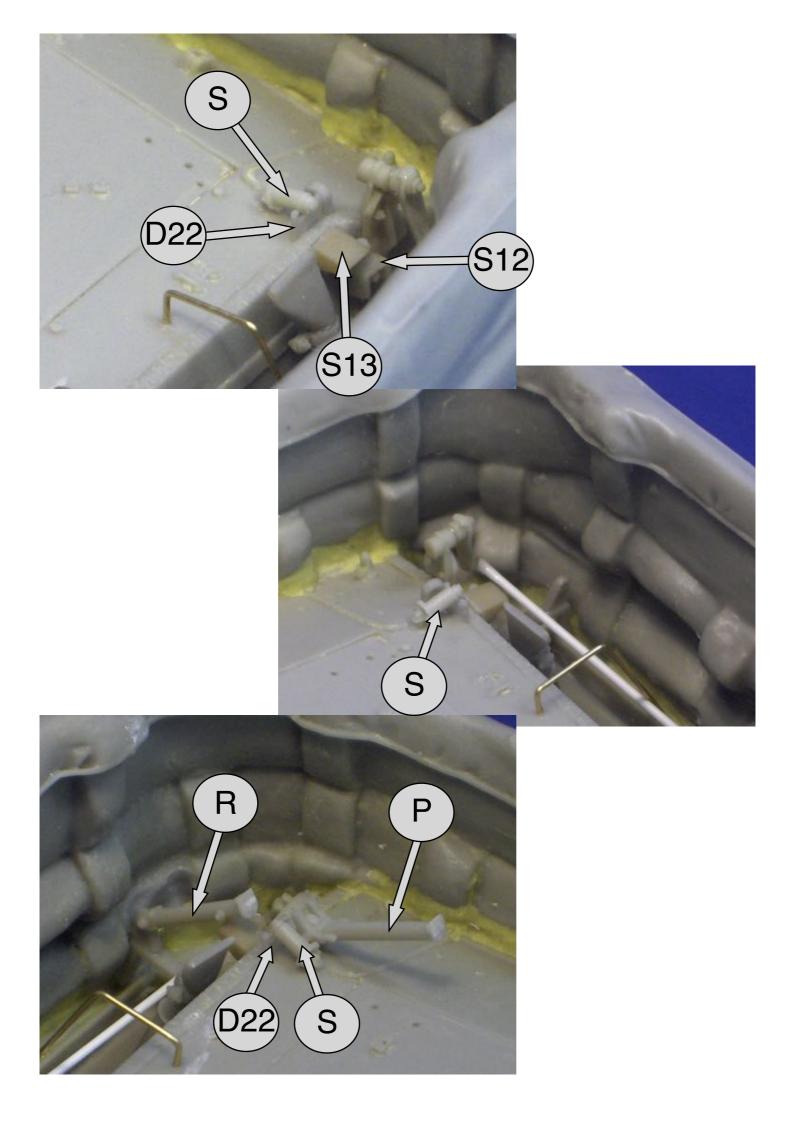

### Parts for Struts

## Parts for Turret

| A   | Main upper cross beam                  | X1   | 7B       | Hatch sight          | X1   |
|-----|----------------------------------------|------|----------|----------------------|------|
| AA  | Main front strut                       | X2   | A        | Not required         |      |
| AAA | Main front piston support              | X1   | AA       | Antenna              | X1   |
| B   | Upper cross beam arm                   | X2+2 | В        | Not required         |      |
| C   | Main arm bracket left                  | X1   | C        | Not required         |      |
| D   | Main arm bracket right                 | X1   | D        | Not required         |      |
| E   | Front side arm lower                   | X2+2 | E        | Not required         |      |
| F   | Front side arm upper<br>Side arm lower | X2   | EK       | Periscope            | X4   |
| G   |                                        | X2   | EL       | Periscope open       | X4   |
| Н   | Side arm upper                         | X2   | EM       | Periscope closed     | X4   |
| 1   | Side piston                            | X2   | F        | Not required         | Va   |
| J   | Rear side arm lower                    | X2   | GT       | Hatch locking clips  | X2   |
| K   | Rear side arm upper                    | X2   | н        | Mantlet lifting hook | X2   |
| L   | Rear side arm lower                    | X2   | I        | Not required         | V1   |
| M   | Rear side arm upper                    | X2   | 0        | Sight                | X1   |
| 0   | Rear top arm upper                     | X2   | Р        | Vane<br>Side beteb   | X1   |
| P   | Rear top arm lower                     | X2   | Q        | Side hatch           | X1   |
| PA  | Front piston                           | X1   | R        | Not required         |      |
| Q   | Rear lower arm upper                   | X2   | S<br>T   | Not required         |      |
| R   | Rear lower arm lower                   | X2   | T<br>Taa | Not required         | N2   |
| R   | Periscope extension support (optional) | X1   | T23      | Side lifting hook    | X2   |
| S   | Rear piston                            | X2   | T24      | •                    | X1   |
| S12 | Support                                | X2   | T28      | Machine gun          | X1   |
| S13 | Piston rear                            | X2   | T29      | Left fixation        | X1   |
| S14 | Piston                                 |      | Т30      | Right fixation       | X1   |
| S15 | Piston                                 |      | Т36      | Breech lever         | X1   |
| S16 | Piston                                 |      | Т37      | Gun barrel           | X1   |
| S17 | Piston                                 |      | T38      | Trunion              |      |
| Т   | Front side strut                       | X2+1 | Т39      | Guard left           | X1   |
| T14 | Support                                | ???  | T40      | Guard right          | X1   |
| T15 | Tiller                                 | X1   | Т6       | Commander ring       | X1   |
| T16 | Grab handle                            | X1   | T6a      | Cushion              | X2   |
| T17 | Tiller bracket                         | X1   | T6b      | Cushion              | X2   |
| T18 | Binnacle                               | X1   | T6c      | Handle               | X1   |
| U   | Front side bracket                     | X2+1 | T7       | Hatch                | X1   |
| V   | Side pivot bracket                     | X2   | T7A      |                      | X1   |
| VX  | Strut end                              | X4   | Т8       | Hatch                | X1   |
| VZ  | Strut end                              | X2   | T9A      |                      | X1   |
| W   | Front pivot bracket                    | X2   | T9P      | Mantlet              | X1   |
| Х   | Front side piston                      | X2   | Т9Х      | Gun shield           | X1   |
| XA  | Front side piston support bracket      | X2   | Т9Ү      | Gun shield           | X1   |
| YA  | Front piston guard                     | X1   | T9Z      | Machine gun mask     |      |
| YB  | Front piston guard                     | X1   | ТР       | Breech               | X1   |
| Z1  | Tiller bracket rear                    | X1   | TQ       | Guard rear section   | X1   |
| Z2  | Tiller link rear                       | X1   | ΤZ       | Side mortar mount    | X1   |
| Z3  | Steering pivot centre                  | X1   | U        | Hatch ring           | X2+2 |
| Z4  | Steering pivot propeller               | X1   |          |                      |      |
| Z5  | Tiller bracket front                   | X1   |          |                      |      |
| ZF  | Front piston support                   | X1   |          |                      |      |
| ZG  | Front piston support                   | X1   |          |                      |      |
|     |                                        |      |          |                      |      |