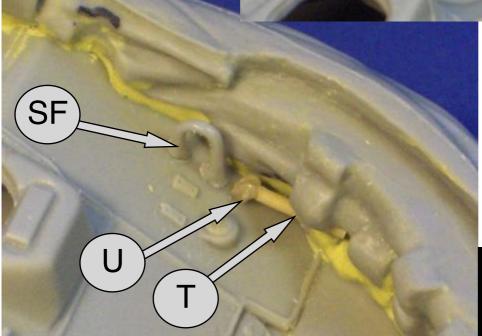

| SF  | Front lifting hook         | X2   |
|-----|----------------------------|------|
| SG  | Rear lifting hook          | X2   |
| SH  | Side armour plate          | X2   |
| SI  | Not required               |      |
| SJ  | Not required               |      |
| SK  | Extinguisher guard         | X1   |
| SL  | Bow machine gun            | X1   |
| SM  | Machine gun cover          | X1   |
| Т   | Short track                | X2+2 |
| T20 | Extinguisher               | X2   |
| TA  | Track                      | X10  |
| U   | Front light guard          | X4   |
| WA  | Road wheels                | X6   |
| WL  | Left bogy                  | ХЗ   |
| WO  | Return guides              | X6   |
| WR  | Right bogy                 | ХЗ   |
| WS  | Drive sprocket             | X2   |
| WY  | Rear sprocket type A       | X2   |
| WZ  | Rear sprocket type B       | X2   |
| Х   | Rear light                 | X2   |
| Z6  | Propeller guide            | X2   |
| Z7  | Propeller steering bracket | X2   |
| Z8  | Rear towing hook           | X2   |