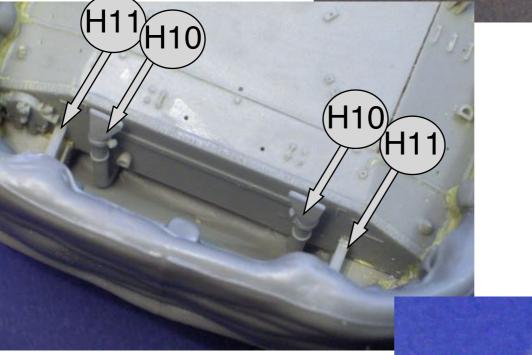

## Parts for Tank

| A01  | Hull                                     | X1 |
|------|------------------------------------------|----|
| A02  | Chassis                                  | X1 |
| A03  | Air bottles                              | X1 |
| A34  | Spare track support rail                 | X2 |
| A35  | Spare track                              | XB |
| C05  | Exhaust duct                             | X1 |
| C06  | Adjuster                                 | X2 |
| C08  | Propeller fixation                       | X2 |
| C08* | Only required if propellers are not used | X2 |
| D02  | Bow                                      | X1 |
| D03  | Radiator cover                           | X1 |
| D04  | Rear deck                                | X1 |
| D07  | Fixation plate left                      | X1 |
| D08  | Fixation plate right                     | X1 |
| D10  | Take over right                          | X1 |
| D11  | Take over left                           | X1 |
| D13  | Front light                              | X2 |
| D15  | Rear hook                                | X2 |
| D16  | Not required                             |    |
| D19  | Steering shaft                           | X1 |
| D20  | Support bracket                          | X1 |
| D22  | Rear support                             | X2 |
| D23  | Rear bracket                             | X2 |
| D28  | Platform                                 | X1 |
| D29  | Platform support right                   | X1 |
| D30  | Platform support left                    | X1 |
| DD   | Idler wheel                              | X2 |
| DJ   | Rear plate                               | X1 |
| EK   | Periscope                                | X2 |
| EL   | Periscope cover open                     | X2 |
| EM   | Periscope cover closed                   | X2 |
| F    | Air intake cover                         | X1 |
| G    | Air intake cover                         | X1 |
| H08  | Main strut pivot bracket                 | X1 |
| H09  | Exhaust top                              | X2 |
| H10  | Exhaust                                  | X2 |
| H11  | Rear support                             | X2 |
| H12  | Bracket                                  | X2 |
| H13  | Bracket for H11                          | X2 |
| H23  | Manometer                                | X1 |
| H24  | Manometer support                        | X1 |
| HL   | Grouser cover left                       | X1 |
| ΗМ   | Grouser cover right                      | X1 |
| HOE  | Left hatch                               | X1 |
| HON  | Right hatch                              | X1 |
| P1   | Propeller                                | X1 |
| P2   | Propeller                                | X1 |
| QC   | Rear engine plate                        | X1 |
| QD   | Engine rear door right                   | X1 |
| QE   | Engine rear door left                    | X1 |
| QF   | Rear locking plate                       | X1 |
|      | <b>U</b> .                               |    |

A

Place a length of plastic rod between brackets featured on cross beam A.

AA

ÂA

The exact length of B will depend on position of C & D.

Attach top of exhaust H9 to exhaust pipe H10. Note the two different directions of upper part.