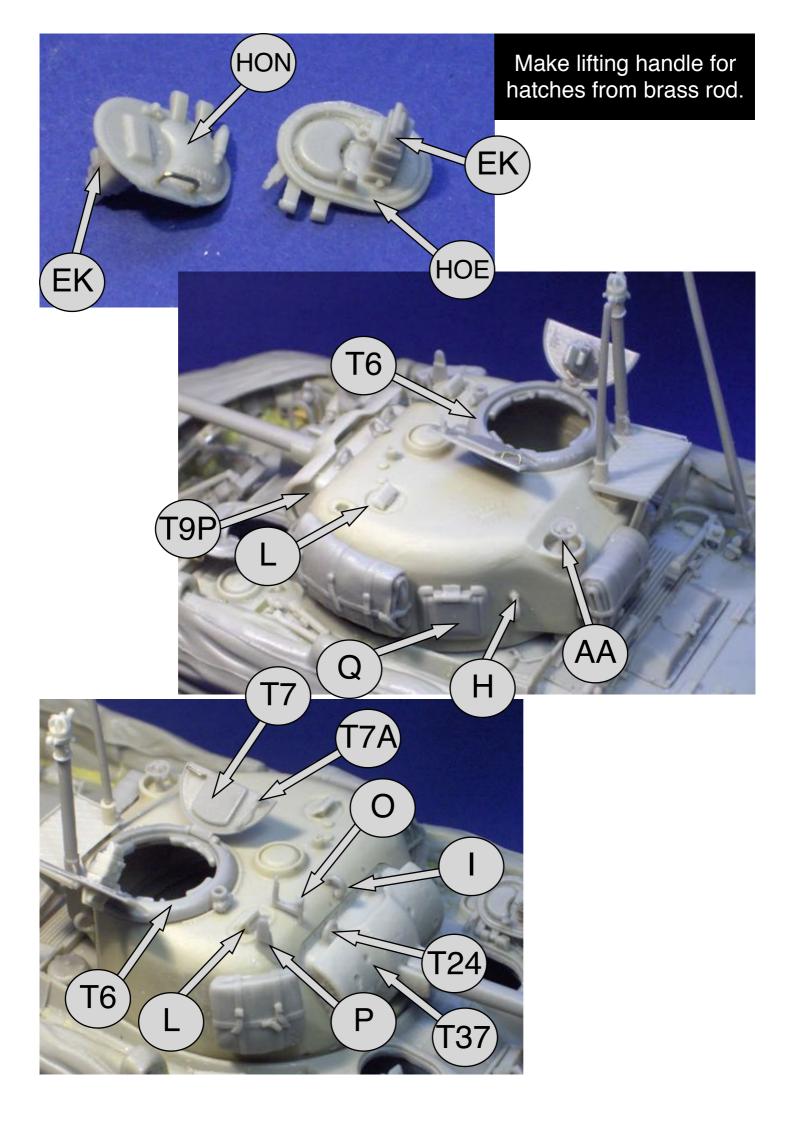

## Parts for Turret

| A   | Main upper cross beam                  | X1   | 7B       | Hatch sight          | X1   |
|-----|----------------------------------------|------|----------|----------------------|------|
| AA  | Main front strut                       | X2   | A        | Not required         |      |
| AAA | Main front piston support              | X1   | AA       | Antenna              | X1   |
| B   | Upper cross beam arm                   | X2+2 | В        | Not required         |      |
| C   | Main arm bracket left                  | X1   | C        | Not required         |      |
| D   | Main arm bracket right                 | X1   | D        | Not required         |      |
| E   | Front side arm lower                   | X2+2 | E        | Not required         |      |
| F   | Front side arm upper<br>Side arm lower | X2   | EK       | Periscope            | X4   |
| G   |                                        | X2   | EL       | Periscope open       | X4   |
| Н   | Side arm upper                         | X2   | EM       | Periscope closed     | X4   |
| 1   | Side piston                            | X2   | F        | Not required         | Va   |
| J   | Rear side arm lower                    | X2   | GT       | Hatch locking clips  | X2   |
| K   | Rear side arm upper                    | X2   | н        | Mantlet lifting hook | X2   |
| L   | Rear side arm lower                    | X2   | I        | Not required         | V1   |
| M   | Rear side arm upper                    | X2   | 0        | Sight                | X1   |
| 0   | Rear top arm upper                     | X2   | Р        | Vane<br>Side beteb   | X1   |
| P   | Rear top arm lower                     | X2   | Q        | Side hatch           | X1   |
| PA  | Front piston                           | X1   | R        | Not required         |      |
| Q   | Rear lower arm upper                   | X2   | S<br>T   | Not required         |      |
| R   | Rear lower arm lower                   | X2   | T<br>Taa | Not required         | N2   |
| R   | Periscope extension support (optional) | X1   | T23      | Side lifting hook    | X2   |
| S   | Rear piston                            | X2   | T24      | •                    | X1   |
| S12 | Support                                | X2   | T28      | Machine gun          | X1   |
| S13 | Piston rear                            | X2   | T29      | Left fixation        | X1   |
| S14 | Piston                                 |      | Т30      | Right fixation       | X1   |
| S15 | Piston                                 |      | Т36      | Breech lever         | X1   |
| S16 | Piston                                 |      | Т37      | Gun barrel           | X1   |
| S17 | Piston                                 |      | T38      | Trunion              |      |
| Т   | Front side strut                       | X2+1 | Т39      | Guard left           | X1   |
| T14 | Support                                | ???  | T40      | Guard right          | X1   |
| T15 | Tiller                                 | X1   | Т6       | Commander ring       | X1   |
| T16 | Grab handle                            | X1   | T6a      | Cushion              | X2   |
| T17 | Tiller bracket                         | X1   | T6b      | Cushion              | X2   |
| T18 | Binnacle                               | X1   | T6c      | Handle               | X1   |
| U   | Front side bracket                     | X2+1 | T7       | Hatch                | X1   |
| V   | Side pivot bracket                     | X2   | T7A      |                      | X1   |
| VX  | Strut end                              | X4   | Т8       | Hatch                | X1   |
| VZ  | Strut end                              | X2   | T9A      |                      | X1   |
| W   | Front pivot bracket                    | X2   | T9P      | Mantlet              | X1   |
| Х   | Front side piston                      | X2   | Т9Х      | Gun shield           | X1   |
| XA  | Front side piston support bracket      | X2   | Т9Ү      | Gun shield           | X1   |
| YA  | Front piston guard                     | X1   | T9Z      | Machine gun mask     |      |
| YB  | Front piston guard                     | X1   | ТР       | Breech               | X1   |
| Z1  | Tiller bracket rear                    | X1   | TQ       | Guard rear section   | X1   |
| Z2  | Tiller link rear                       | X1   | ΤZ       | Side mortar mount    | X1   |
| Z3  | Steering pivot centre                  | X1   | U        | Hatch ring           | X2+2 |
| Z4  | Steering pivot propeller               | X1   |          |                      |      |
| Z5  | Tiller bracket front                   | X1   |          |                      |      |
| ZF  | Front piston support                   | X1   |          |                      |      |
| ZG  | Front piston support                   | X1   |          |                      |      |
|     |                                        |      |          |                      |      |