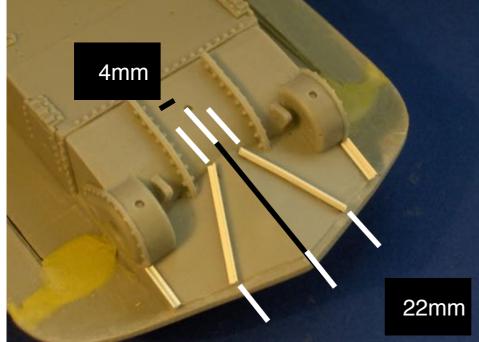

It is important to get parts as square as possible.

DY

Remove all raised detail from sides frames.

Attach two 25mm length of L strip to each side of air duct.

Attach two 9mm length of L strip to edge of bow and two 22mm length of strip to centre of bow.