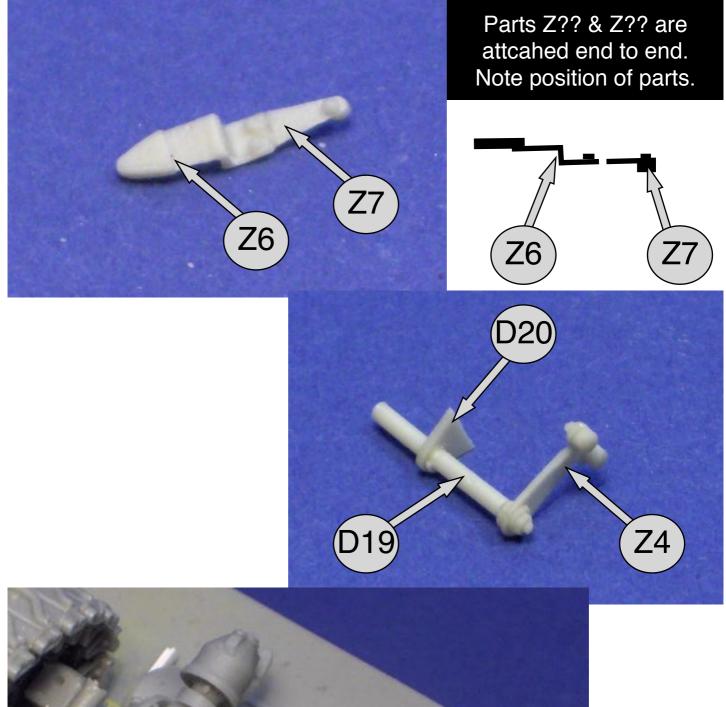

| SF  | Front lifting hook         | X2   |
|-----|----------------------------|------|
| SG  | Rear lifting hook          | X2   |
| SH  | Side armour plate          | X2   |
| SI  | Not required               |      |
| SJ  | Not required               |      |
| SK  | Extinguisher guard         | X1   |
| SL  | Bow machine gun            | X1   |
| SM  | Machine gun cover          | X1   |
| Т   | Short track                | X2+2 |
| T20 | Extinguisher               | X2   |
| TA  | Track                      | X10  |
| U   | Front light guard          | X4   |
| WA  | Road wheels                | X6   |
| WL  | Left bogy                  | ХЗ   |
| WO  | Return guides              | X6   |
| WR  | Right bogy                 | ХЗ   |
| WS  | Drive sprocket             | X2   |
| WY  | Rear sprocket type A       | X2   |
| WZ  | Rear sprocket type B       | X2   |
| Х   | Rear light                 | X2   |
| Z6  | Propeller guide            | X2   |
| Z7  | Propeller steering bracket | X2   |
| Z8  | Rear towing hook           | X2   |

H9

(H10

Attach steering arm to upper rear plate.

Ζ3

Make steering link rods from 0.75mm rod approx 26mm long and attach to end of arms Z2 & Z3 and to Z3 and take over featured on rear plate.

> Make protection guards from brass rod provided. Refer to drawing for dimensions.