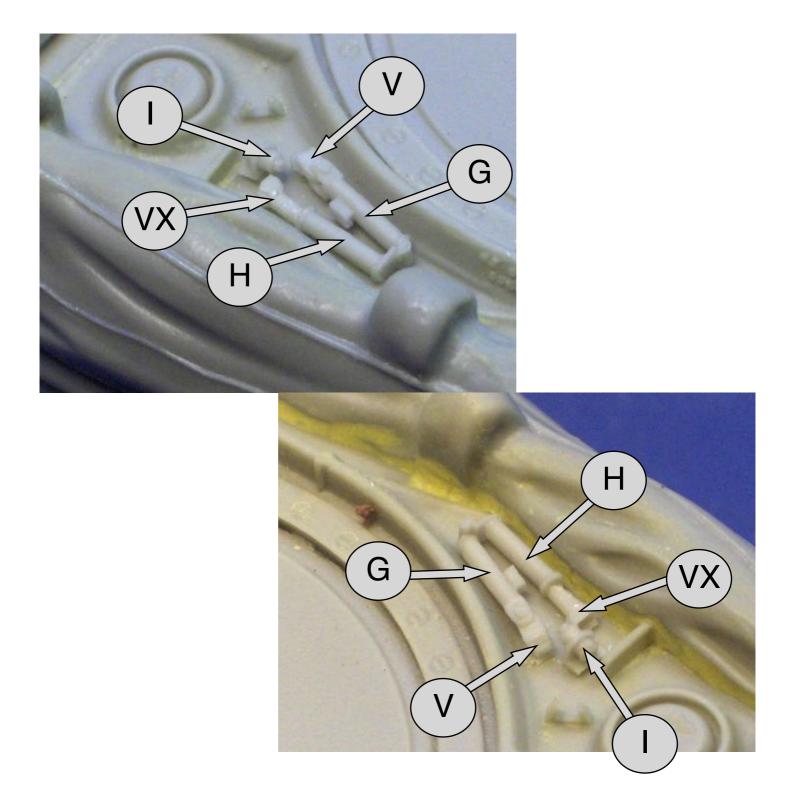

## Parts for Turret

| A   | Main upper cross beam                  | X1   | 7B       | Hatch sight          | X1   |
|-----|----------------------------------------|------|----------|----------------------|------|
| AA  | Main front strut                       | X2   | A        | Not required         |      |
| AAA | Main front piston support              | X1   | AA       | Antenna              | X1   |
| B   | Upper cross beam arm                   | X2+2 | В        | Not required         |      |
| C   | Main arm bracket left                  | X1   | C        | Not required         |      |
| D   | Main arm bracket right                 | X1   | D        | Not required         |      |
| E   | Front side arm lower                   | X2+2 | E        | Not required         |      |
| F   | Front side arm upper<br>Side arm lower | X2   | EK       | Periscope            | X4   |
| G   |                                        | X2   | EL       | Periscope open       | X4   |
| Н   | Side arm upper                         | X2   | EM       | Periscope closed     | X4   |
| 1   | Side piston                            | X2   | F        | Not required         | Va   |
| J   | Rear side arm lower                    | X2   | GT       | Hatch locking clips  | X2   |
| K   | Rear side arm upper                    | X2   | н        | Mantlet lifting hook | X2   |
| L   | Rear side arm lower                    | X2   | I        | Not required         | V1   |
| M   | Rear side arm upper                    | X2   | 0        | Sight                | X1   |
| 0   | Rear top arm upper                     | X2   | Р        | Vane<br>Side beteb   | X1   |
| P   | Rear top arm lower                     | X2   | Q        | Side hatch           | X1   |
| PA  | Front piston                           | X1   | R        | Not required         |      |
| Q   | Rear lower arm upper                   | X2   | S<br>T   | Not required         |      |
| R   | Rear lower arm lower                   | X2   | T<br>Taa | Not required         | N2   |
| R   | Periscope extension support (optional) | X1   | T23      | Side lifting hook    | X2   |
| S   | Rear piston                            | X2   | T24      | •                    | X1   |
| S12 | Support                                | X2   | T28      | Machine gun          | X1   |
| S13 | Piston rear                            | X2   | T29      | Left fixation        | X1   |
| S14 | Piston                                 |      | Т30      | Right fixation       | X1   |
| S15 | Piston                                 |      | Т36      | Breech lever         | X1   |
| S16 | Piston                                 |      | Т37      | Gun barrel           | X1   |
| S17 | Piston                                 |      | T38      | Trunion              |      |
| Т   | Front side strut                       | X2+1 | Т39      | Guard left           | X1   |
| T14 | Support                                | ???  | T40      | Guard right          | X1   |
| T15 | Tiller                                 | X1   | Т6       | Commander ring       | X1   |
| T16 | Grab handle                            | X1   | T6a      | Cushion              | X2   |
| T17 | Tiller bracket                         | X1   | T6b      | Cushion              | X2   |
| T18 | Binnacle                               | X1   | T6c      | Handle               | X1   |
| U   | Front side bracket                     | X2+1 | T7       | Hatch                | X1   |
| V   | Side pivot bracket                     | X2   | T7A      |                      | X1   |
| VX  | Strut end                              | X4   | Т8       | Hatch                | X1   |
| VZ  | Strut end                              | X2   | T9A      |                      | X1   |
| W   | Front pivot bracket                    | X2   | T9P      | Mantlet              | X1   |
| Х   | Front side piston                      | X2   | Т9Х      | Gun shield           | X1   |
| XA  | Front side piston support bracket      | X2   | Т9Ү      | Gun shield           | X1   |
| YA  | Front piston guard                     | X1   | T9Z      | Machine gun mask     |      |
| YB  | Front piston guard                     | X1   | ТР       | Breech               | X1   |
| Z1  | Tiller bracket rear                    | X1   | TQ       | Guard rear section   | X1   |
| Z2  | Tiller link rear                       | X1   | ΤZ       | Side mortar mount    | X1   |
| Z3  | Steering pivot centre                  | X1   | U        | Hatch ring           | X2+2 |
| Z4  | Steering pivot propeller               | X1   |          |                      |      |
| Z5  | Tiller bracket front                   | X1   |          |                      |      |
| ZF  | Front piston support                   | X1   |          |                      |      |
| ZG  | Front piston support                   | X1   |          |                      |      |
|     |                                        |      |          |                      |      |