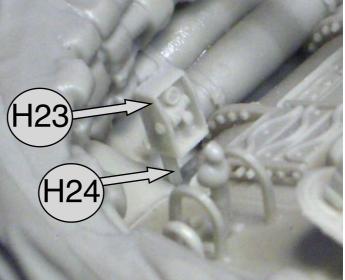

## Parts for Tank

| A01  | Hull                                     | X1 |
|------|------------------------------------------|----|
| A02  | Chassis                                  | X1 |
| A03  | Air bottles                              | X1 |
| A34  | Spare track support rail                 | X2 |
| A35  | Spare track                              | XB |
| C05  | Exhaust duct                             | X1 |
| C06  | Adjuster                                 | X2 |
| C08  | Propeller fixation                       | X2 |
| C08* | Only required if propellers are not used | X2 |
| D02  | Bow                                      | X1 |
| D03  | Radiator cover                           | X1 |
| D04  | Rear deck                                | X1 |
| D07  | Fixation plate left                      | X1 |
| D08  | Fixation plate right                     | X1 |
| D10  | Take over right                          | X1 |
| D11  | Take over left                           | X1 |
| D13  | Front light                              | X2 |
| D15  | Rear hook                                | X2 |
| D16  | Not required                             |    |
| D19  | Steering shaft                           | X1 |
| D20  | Support bracket                          | X1 |
| D22  | Rear support                             | X2 |
| D23  | Rear bracket                             | X2 |
| D28  | Platform                                 | X1 |
| D29  | Platform support right                   | X1 |
| D30  | Platform support left                    | X1 |
| DD   | Idler wheel                              | X2 |
| DJ   | Rear plate                               | X1 |
| EK   | Periscope                                | X2 |
| EL   | Periscope cover open                     | X2 |
| EM   | Periscope cover closed                   | X2 |
| F    | Air intake cover                         | X1 |
| G    | Air intake cover                         | X1 |
| H08  | Main strut pivot bracket                 | X1 |
| H09  | Exhaust top                              | X2 |
| H10  | Exhaust                                  | X2 |
| H11  | Rear support                             | X2 |
| H12  | Bracket                                  | X2 |
| H13  | Bracket for H11                          | X2 |
| H23  | Manometer                                | X1 |
| H24  | Manometer support                        | X1 |
| HL   | Grouser cover left                       | X1 |
| ΗМ   | Grouser cover right                      | X1 |
| HOE  | Left hatch                               | X1 |
| HON  | Right hatch                              | X1 |
| P1   | Propeller                                | X1 |
| P2   | Propeller                                | X1 |
| QC   | Rear engine plate                        | X1 |
| QD   | Engine rear door right                   | X1 |
| QE   | Engine rear door left                    | X1 |
| QF   | Rear locking plate                       | X1 |
|      | <b>U</b> .                               |    |